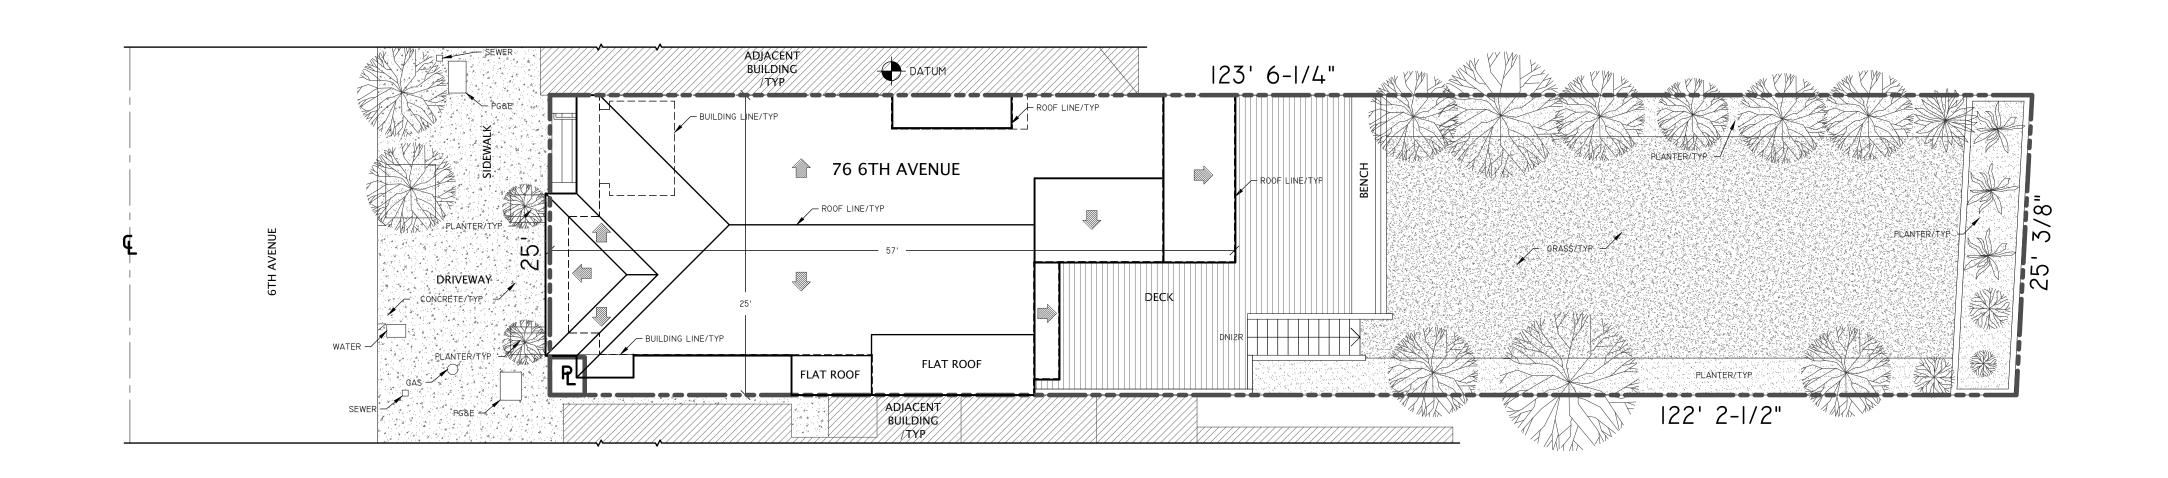

THIS IS NOT A LAND SURVEY, PROPERTY LINES ARE NOT DETERMINED.
 PROPERTY LINES ARE COPIED FROM TAX ASSESSOR'S MAP. PLACEMENT ASSUMED.

## EXISTING LANDSCAPE SURVEY

REF: 76sf-1\_City\_SFD REV: 0 DRAWN BY: MV AUDITED BY: TL

SHEET SIZE: 24x36 SCALE: 1/8"=1'-0" FIELD MEASURE: 8/29/22 AX-101

SPACES OR ARTIFACTS FOUND HEREIN FOR ANY PURPOSE.

EXTERIOR ELEMENTS HAVE BEEN MEASURED AND DRAFTED FOR REFERENCE ONLY – THIS IS NOT A SURVEY.