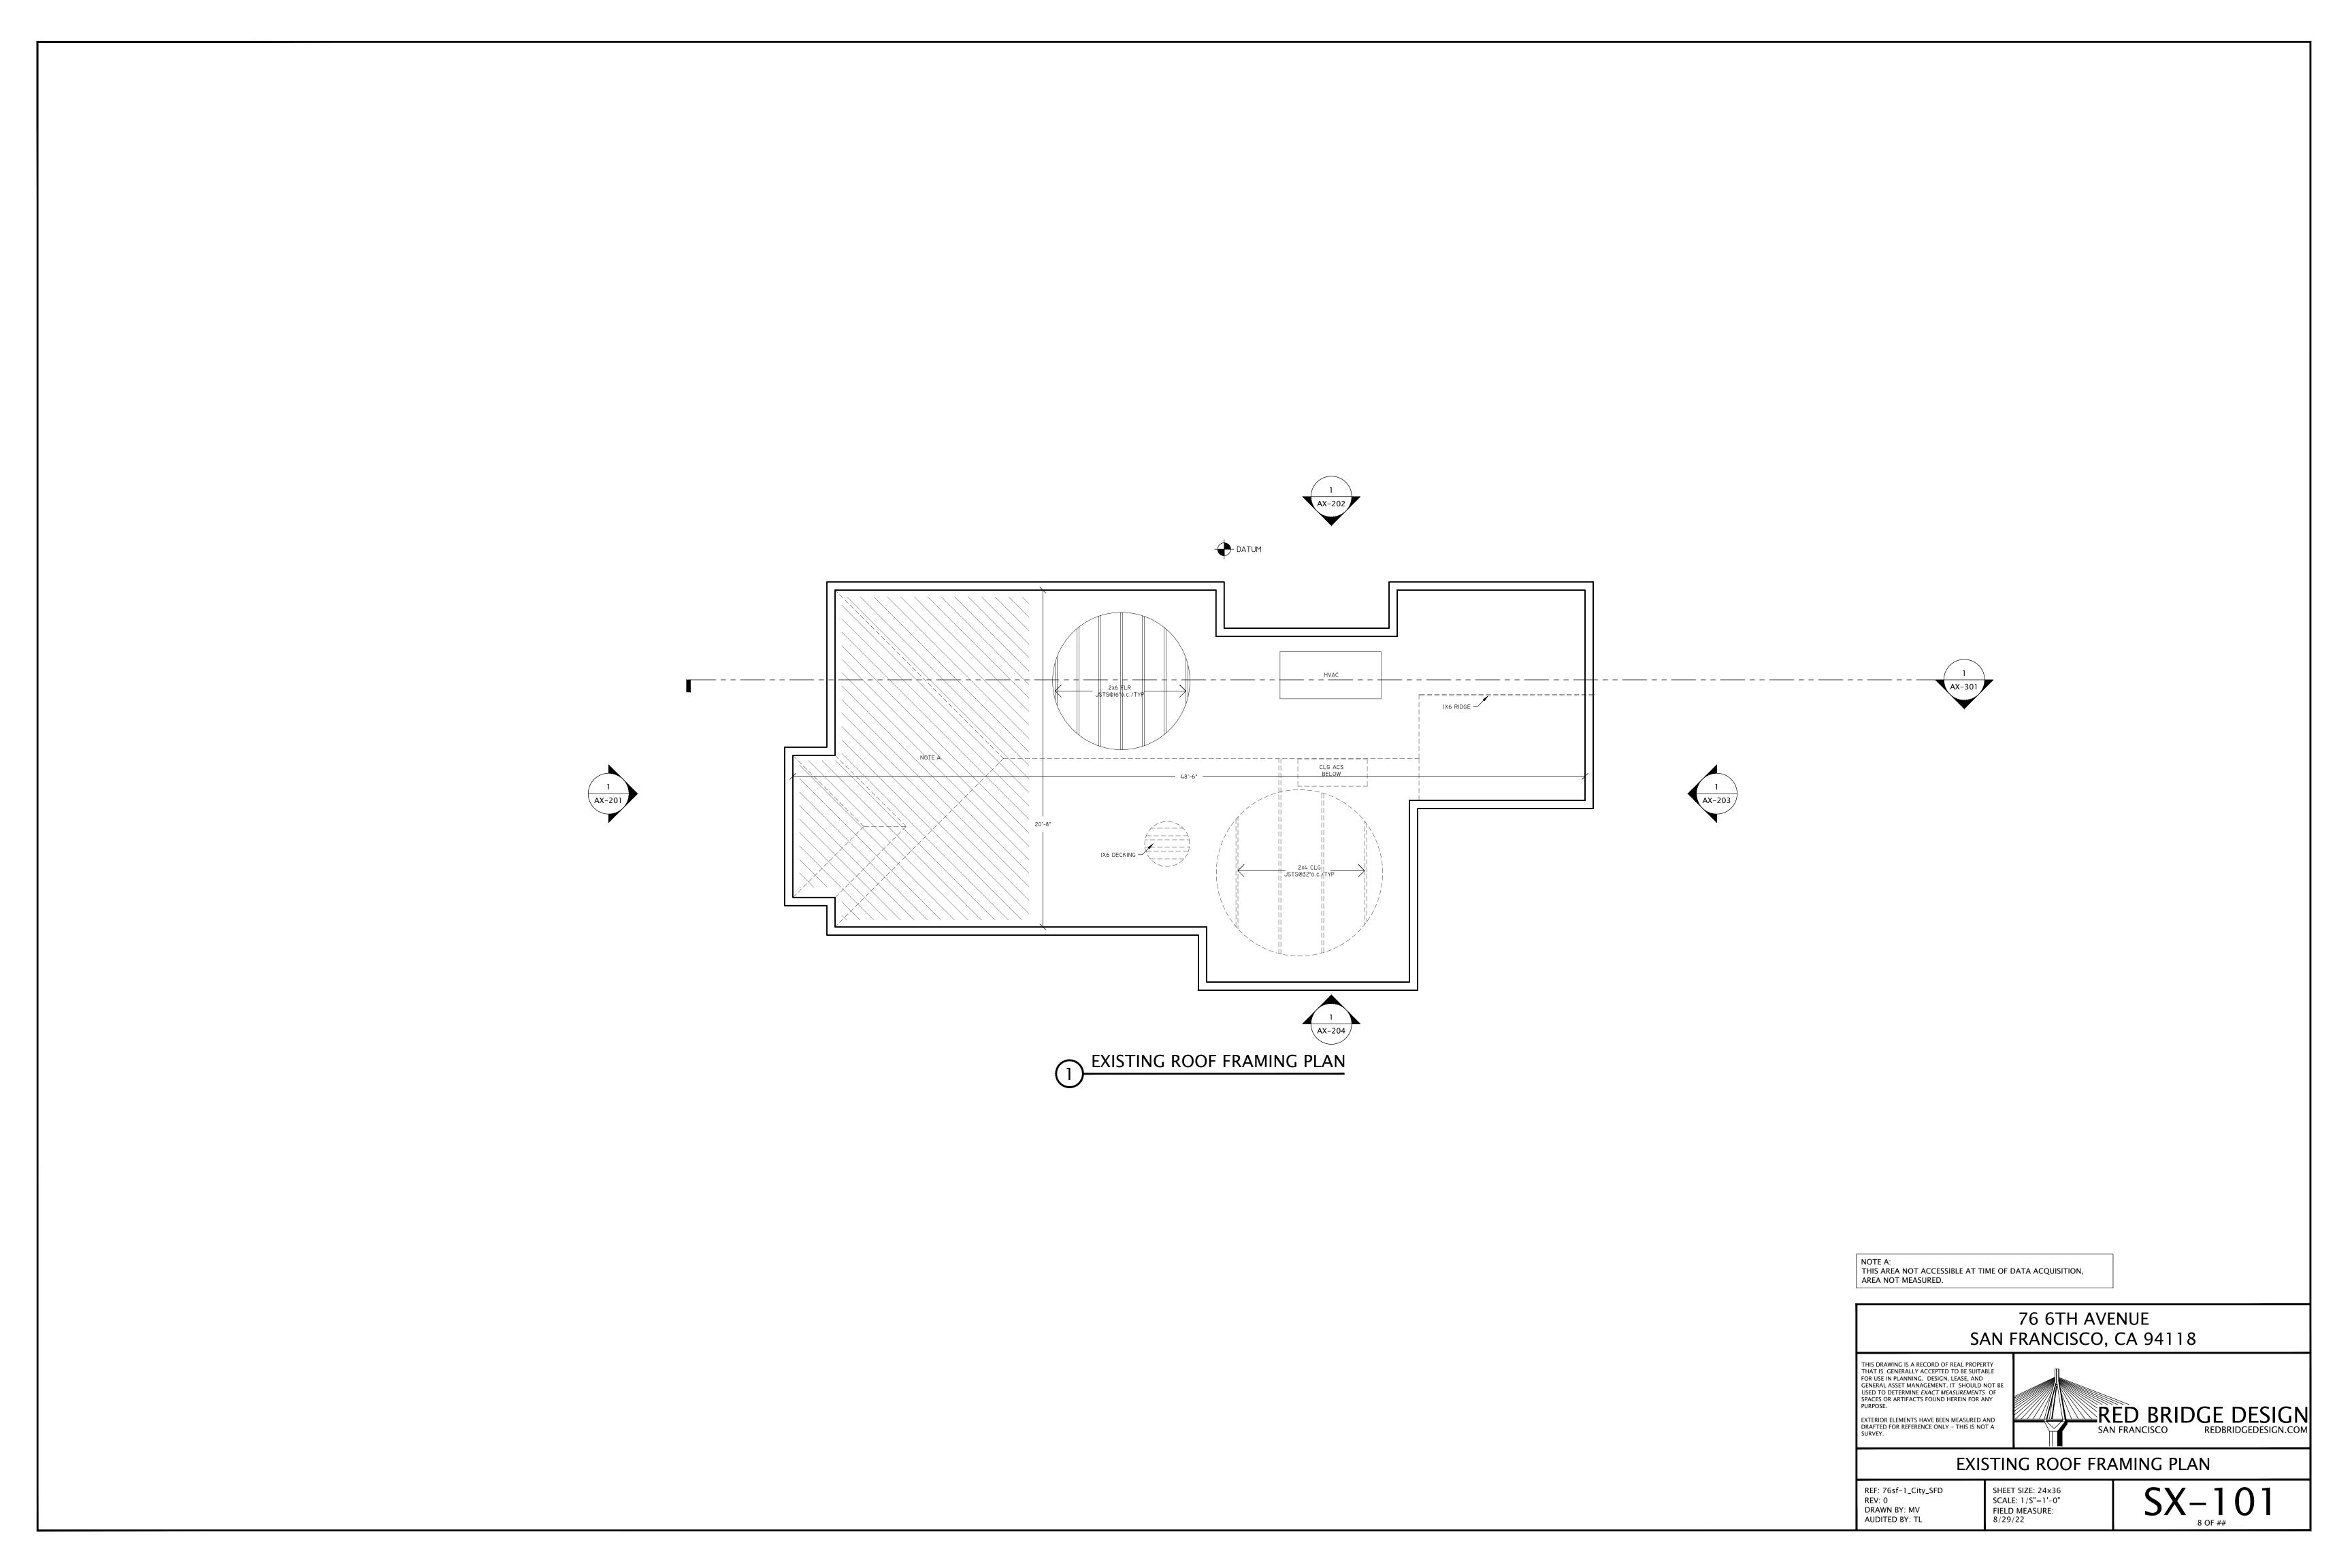

PURPOSE.

EXTERIOR ELEMENTS HAVE BEEN MEASURED AND DRAFTED FOR REFERENCE ONLY – THIS IS NOT A SURVEY.



## EXISTING LANDSCAPE SURVEY

REF: 76sf-1\_City\_SFD REV: 0 DRAWN BY: MV AUDITED BY: TL

SHEET SIZE: 24x36 SCALE: 1/8"=1'-0" FIELD MEASURE: 8/29/22 AX-101











SPACES OR ARTIFACTS FOUND HEREIN FOR ANY PURPOSE.

EXTERIOR ELEMENTS HAVE BEEN MEASURED AND DRAFTED FOR REFERENCE ONLY – THIS IS NOT A SURVEY.

RED BRIDGE DESIGN
SAN FRANCISCO REDBRIDGEDESIGN.COM

EXISTING FLOOR PLAN

REF: 76sf-1\_City\_SFD SHEET
REV: 0 SCALI
DRAWN BY: MV FIELD
AUDITED BY: TL 8/29/

SHEET SIZE: 24x36
SCALE: 1/4"=1'-0"
FIELD MEASURE:
8/29/22

3 OF 11







EXISTING FLOOR PLAN

REF: 76sf-1\_City\_SFD REV: 0 DRAWN BY: MV AUDITED BY: TL SHEET SIZE: 24x36 SCALE: 1/4"=1'-0" FIELD MEASURE: 8/29/22

AX-104