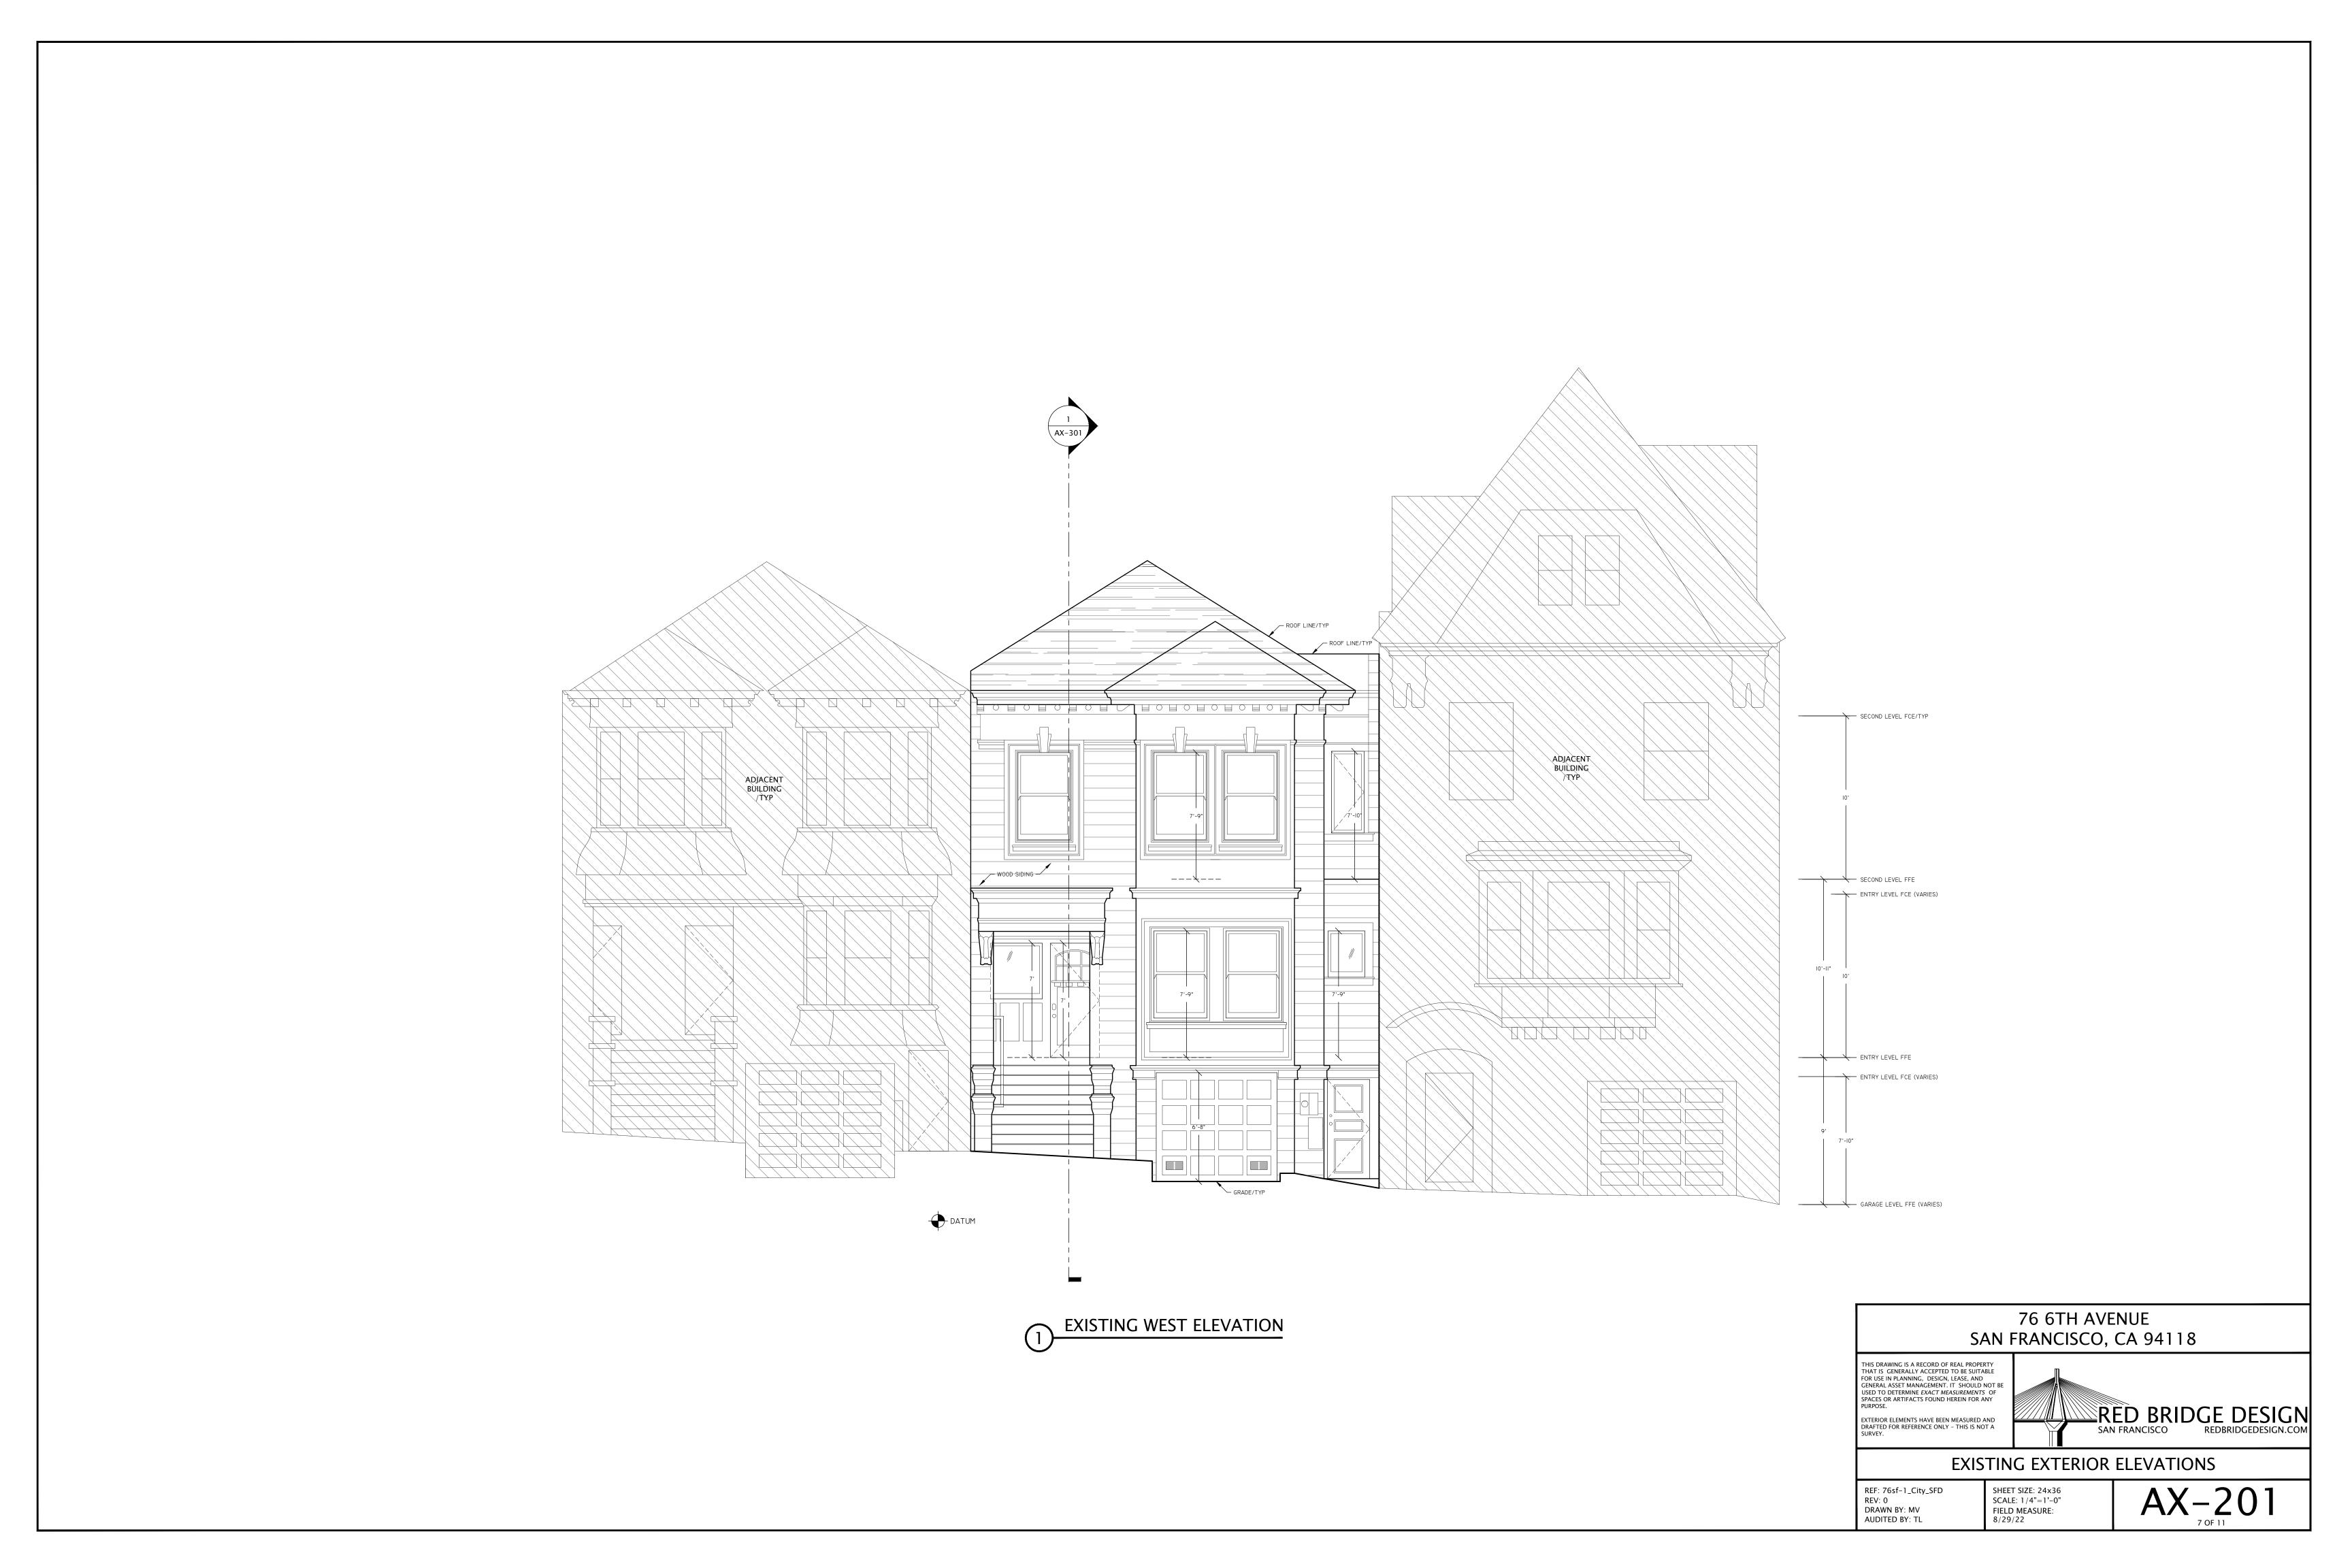

## 76 6TH AVENUE SAN FRANCISCO, CA 94118

THIS DRAWING IS A RECORD OF REAL PROPERTY THAT IS GENERALLY ACCEPTED TO BE SUITABLE FOR USE IN PLANNING, DESIGN, LEASE, AND GENERAL ASSET MANAGEMENT. IT SHOULD NOT BE USED TO DETERMINE EXACT MEASUREMENTS OF SPACES OR ARTIFACTS FOUND HEREIN FOR ANY PURPOSE.

EXTERIOR ELEMENTS HAVE BEEN MEASURED AND DRAFTED FOR REFERENCE ONLY – THIS IS NOT A SURVEY.