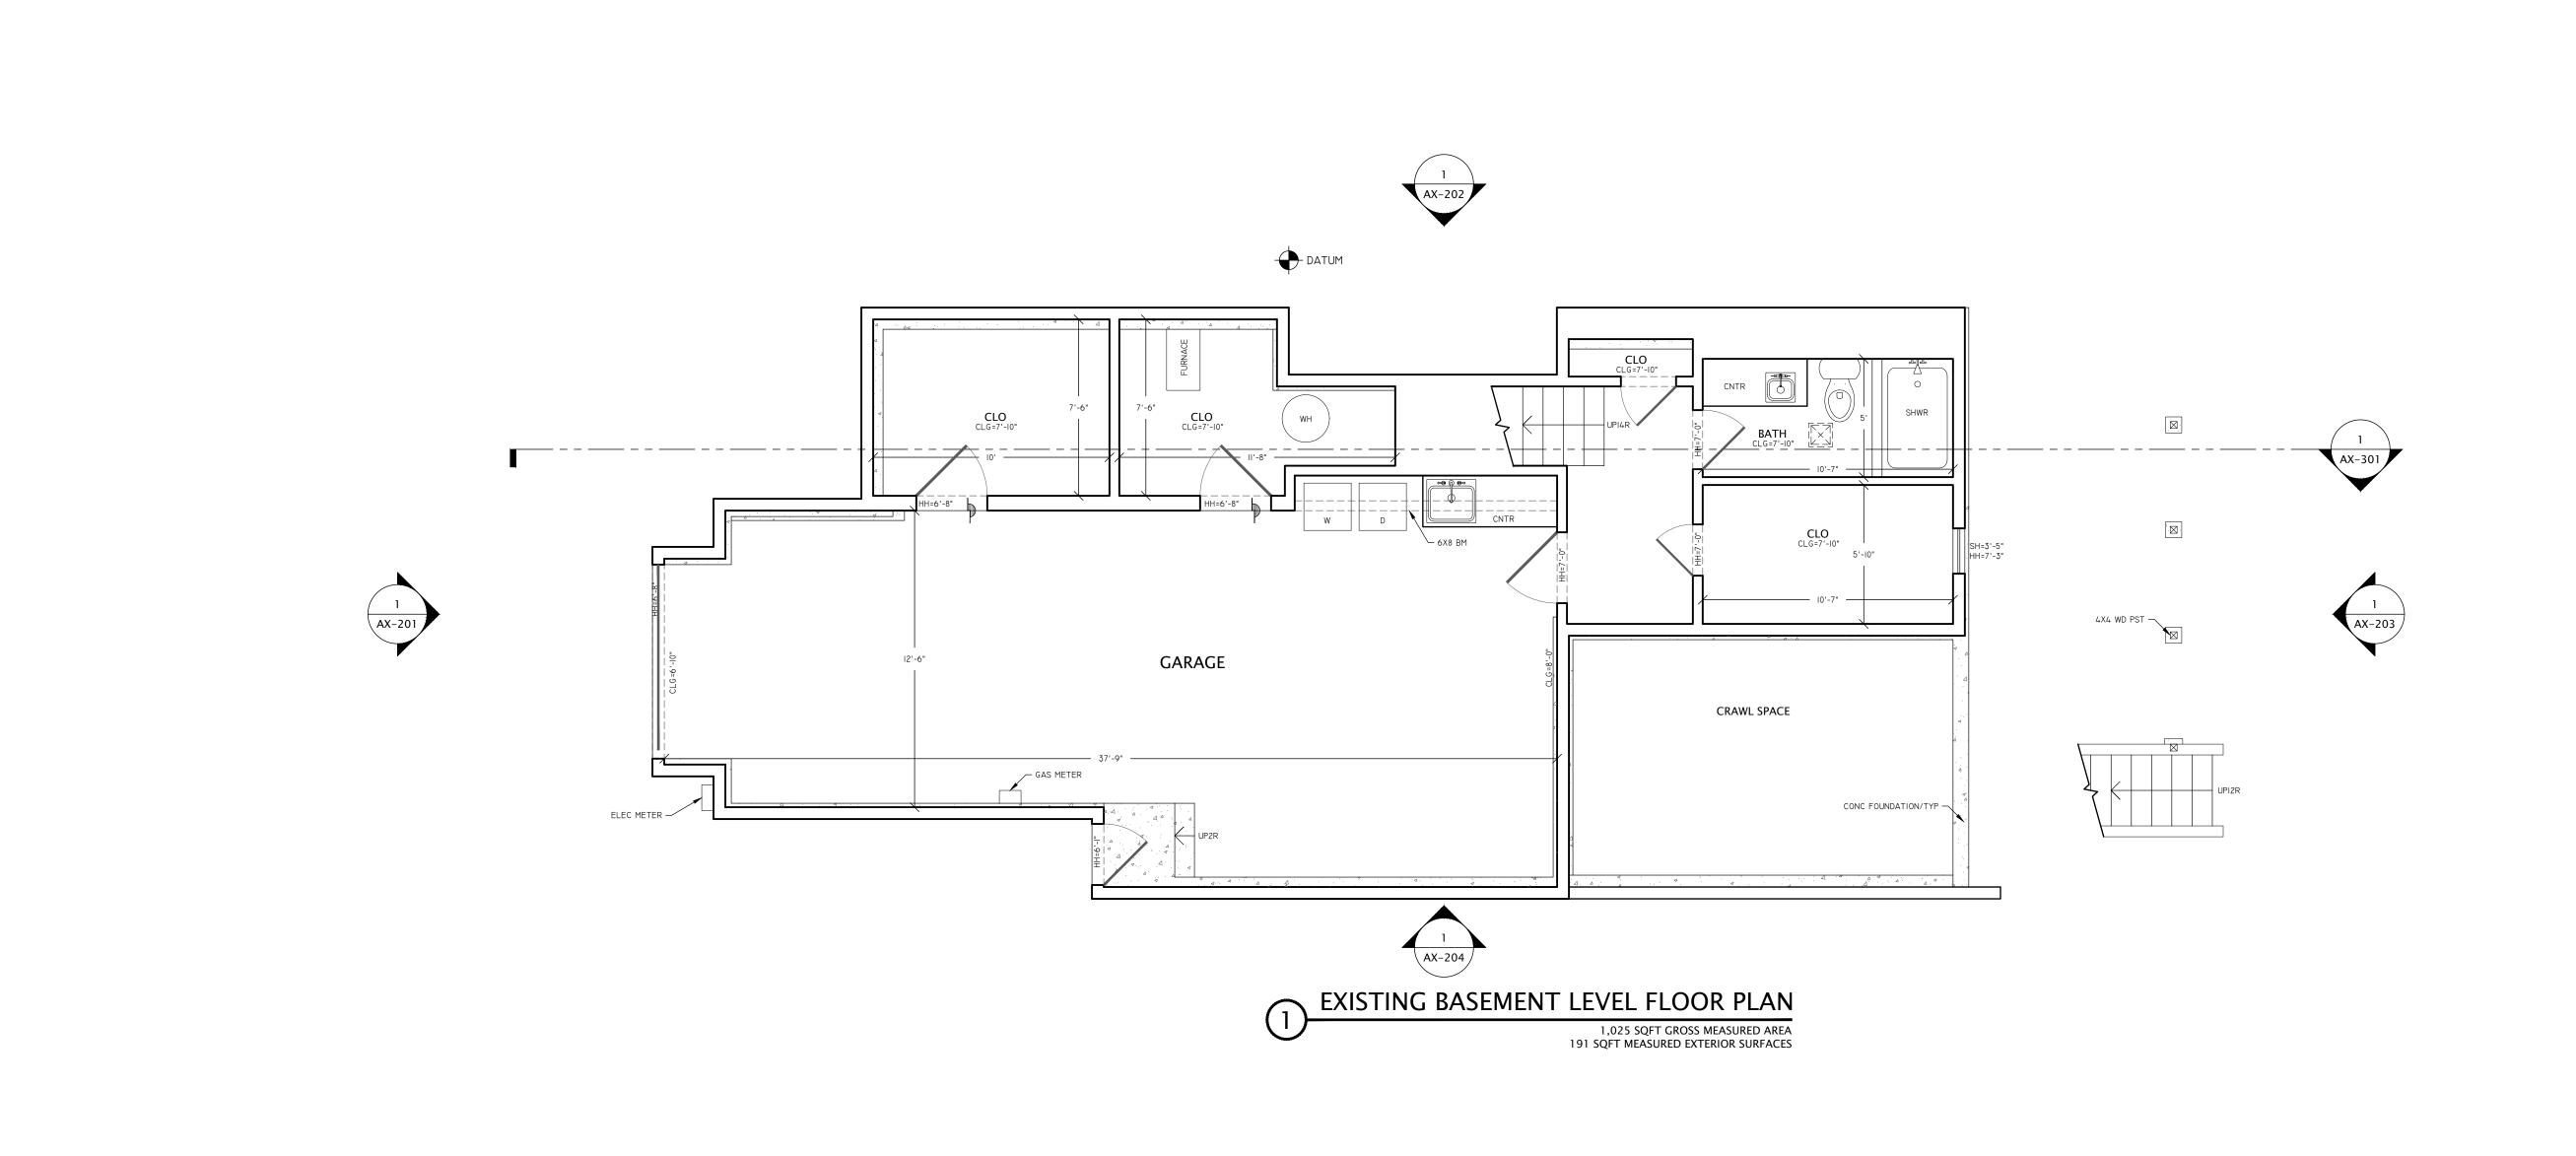

RED BRIDGE DESIGN
SAN FRANCISCO REDBRIDGEDESIGN.COM

EXISTING FLOOR PLAN

REF: 76sf-1\_City\_SFD SHEET
REV: 0 SCALI
DRAWN BY: MV FIELD
AUDITED BY: TL 8/29/

SHEET SIZE: 24x36
SCALE: 1/4"=1'-0"
FIELD MEASURE:
8/29/22

3 OF 11

EXISTING FLOOR PLAN

REF: 76sf-1\_City\_SFD REV: 0 DRAWN BY: MV AUDITED BY: TL SHEET SIZE: 24x36 SCALE: 1/4"=1'-0" FIELD MEASURE: 8/29/22

AX-104