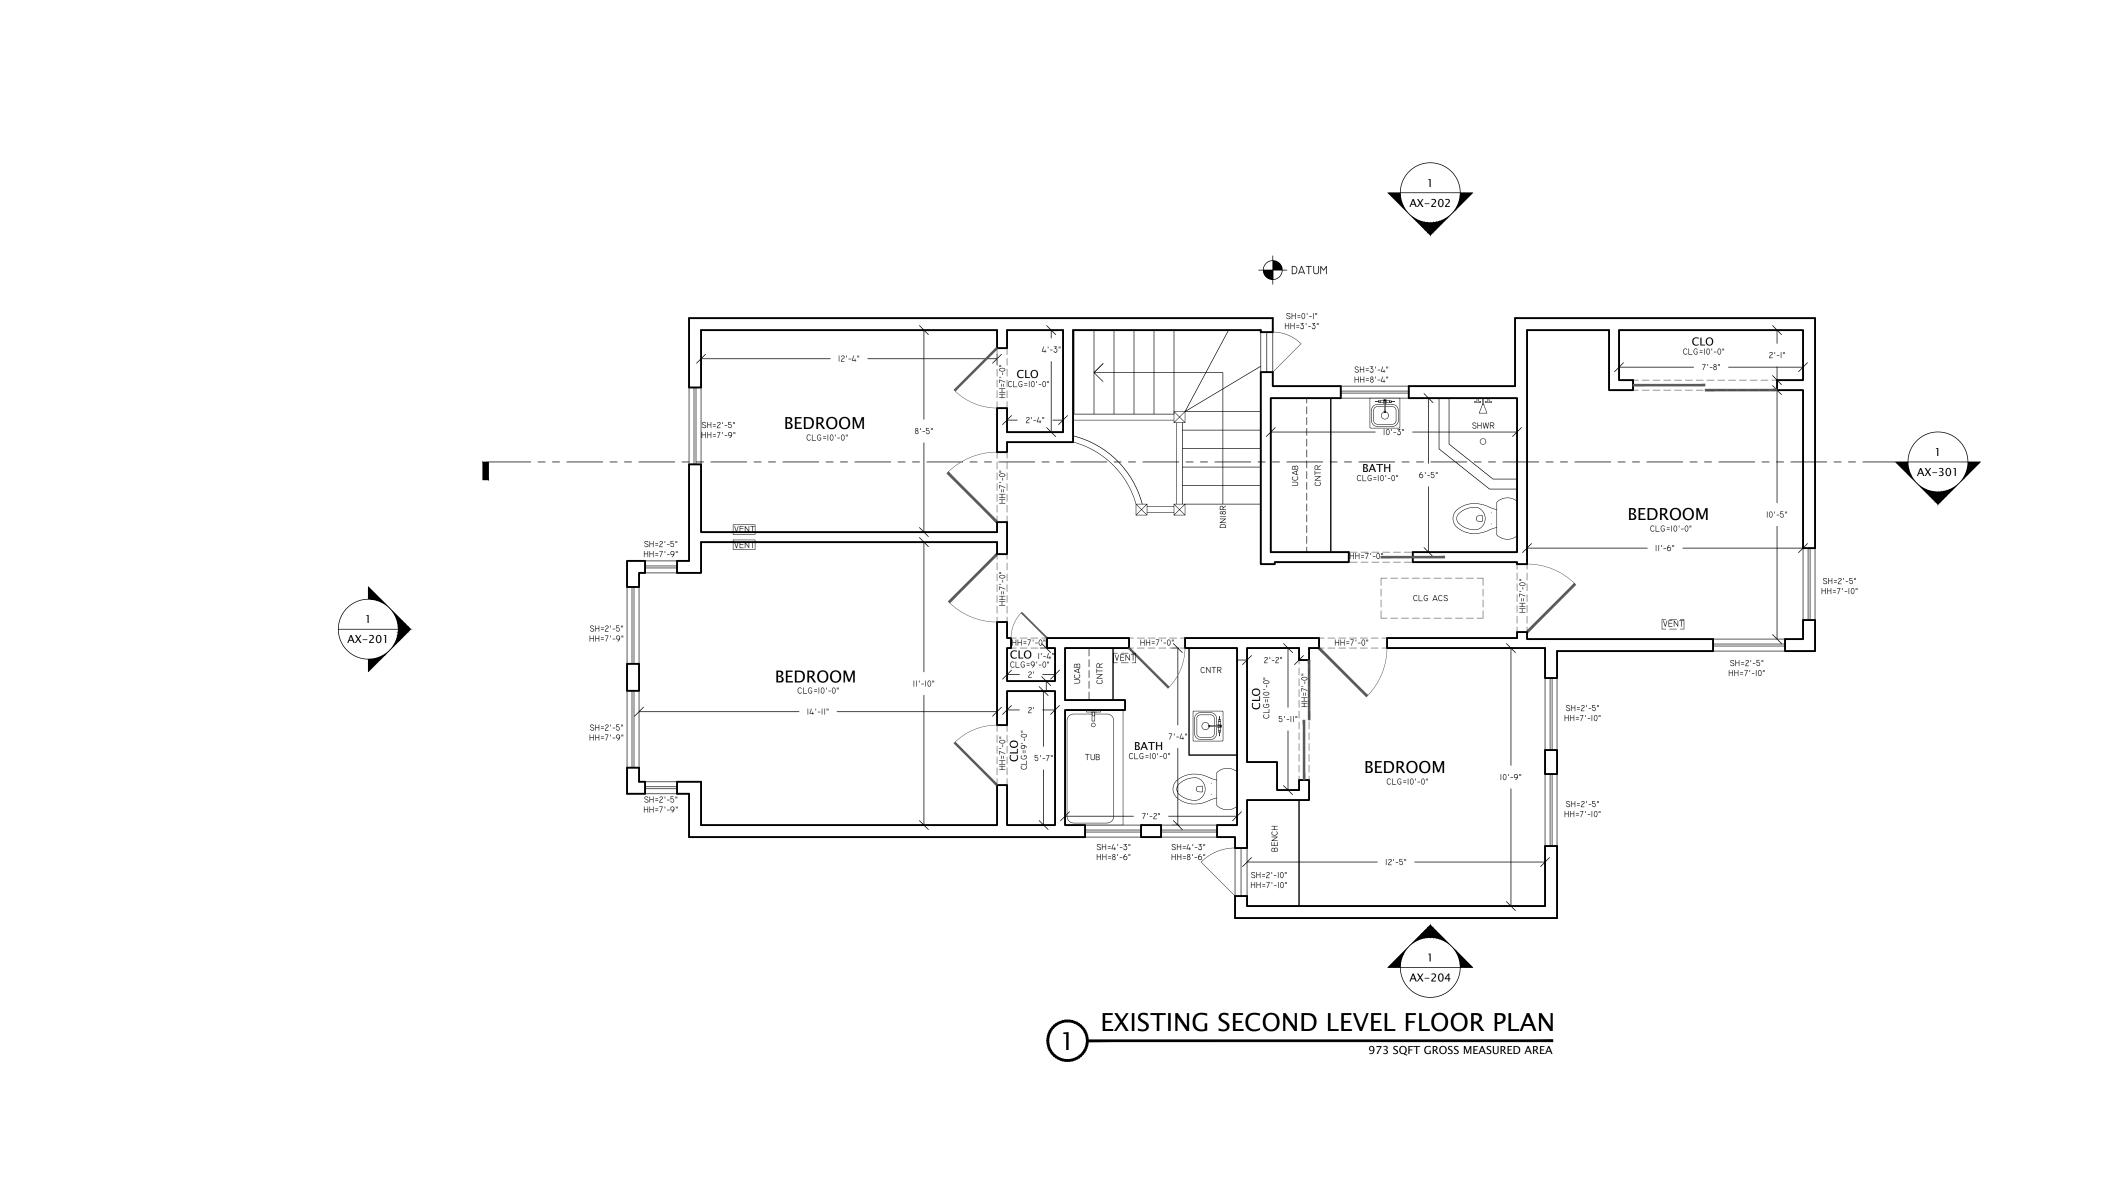

3 OF 11

EXISTING FLOOR PLAN

REF: 76sf-1\_City\_SFD REV: 0 DRAWN BY: MV AUDITED BY: TL SHEET SIZE: 24x36 SCALE: 1/4"=1'-0" FIELD MEASURE: 8/29/22

AX-104