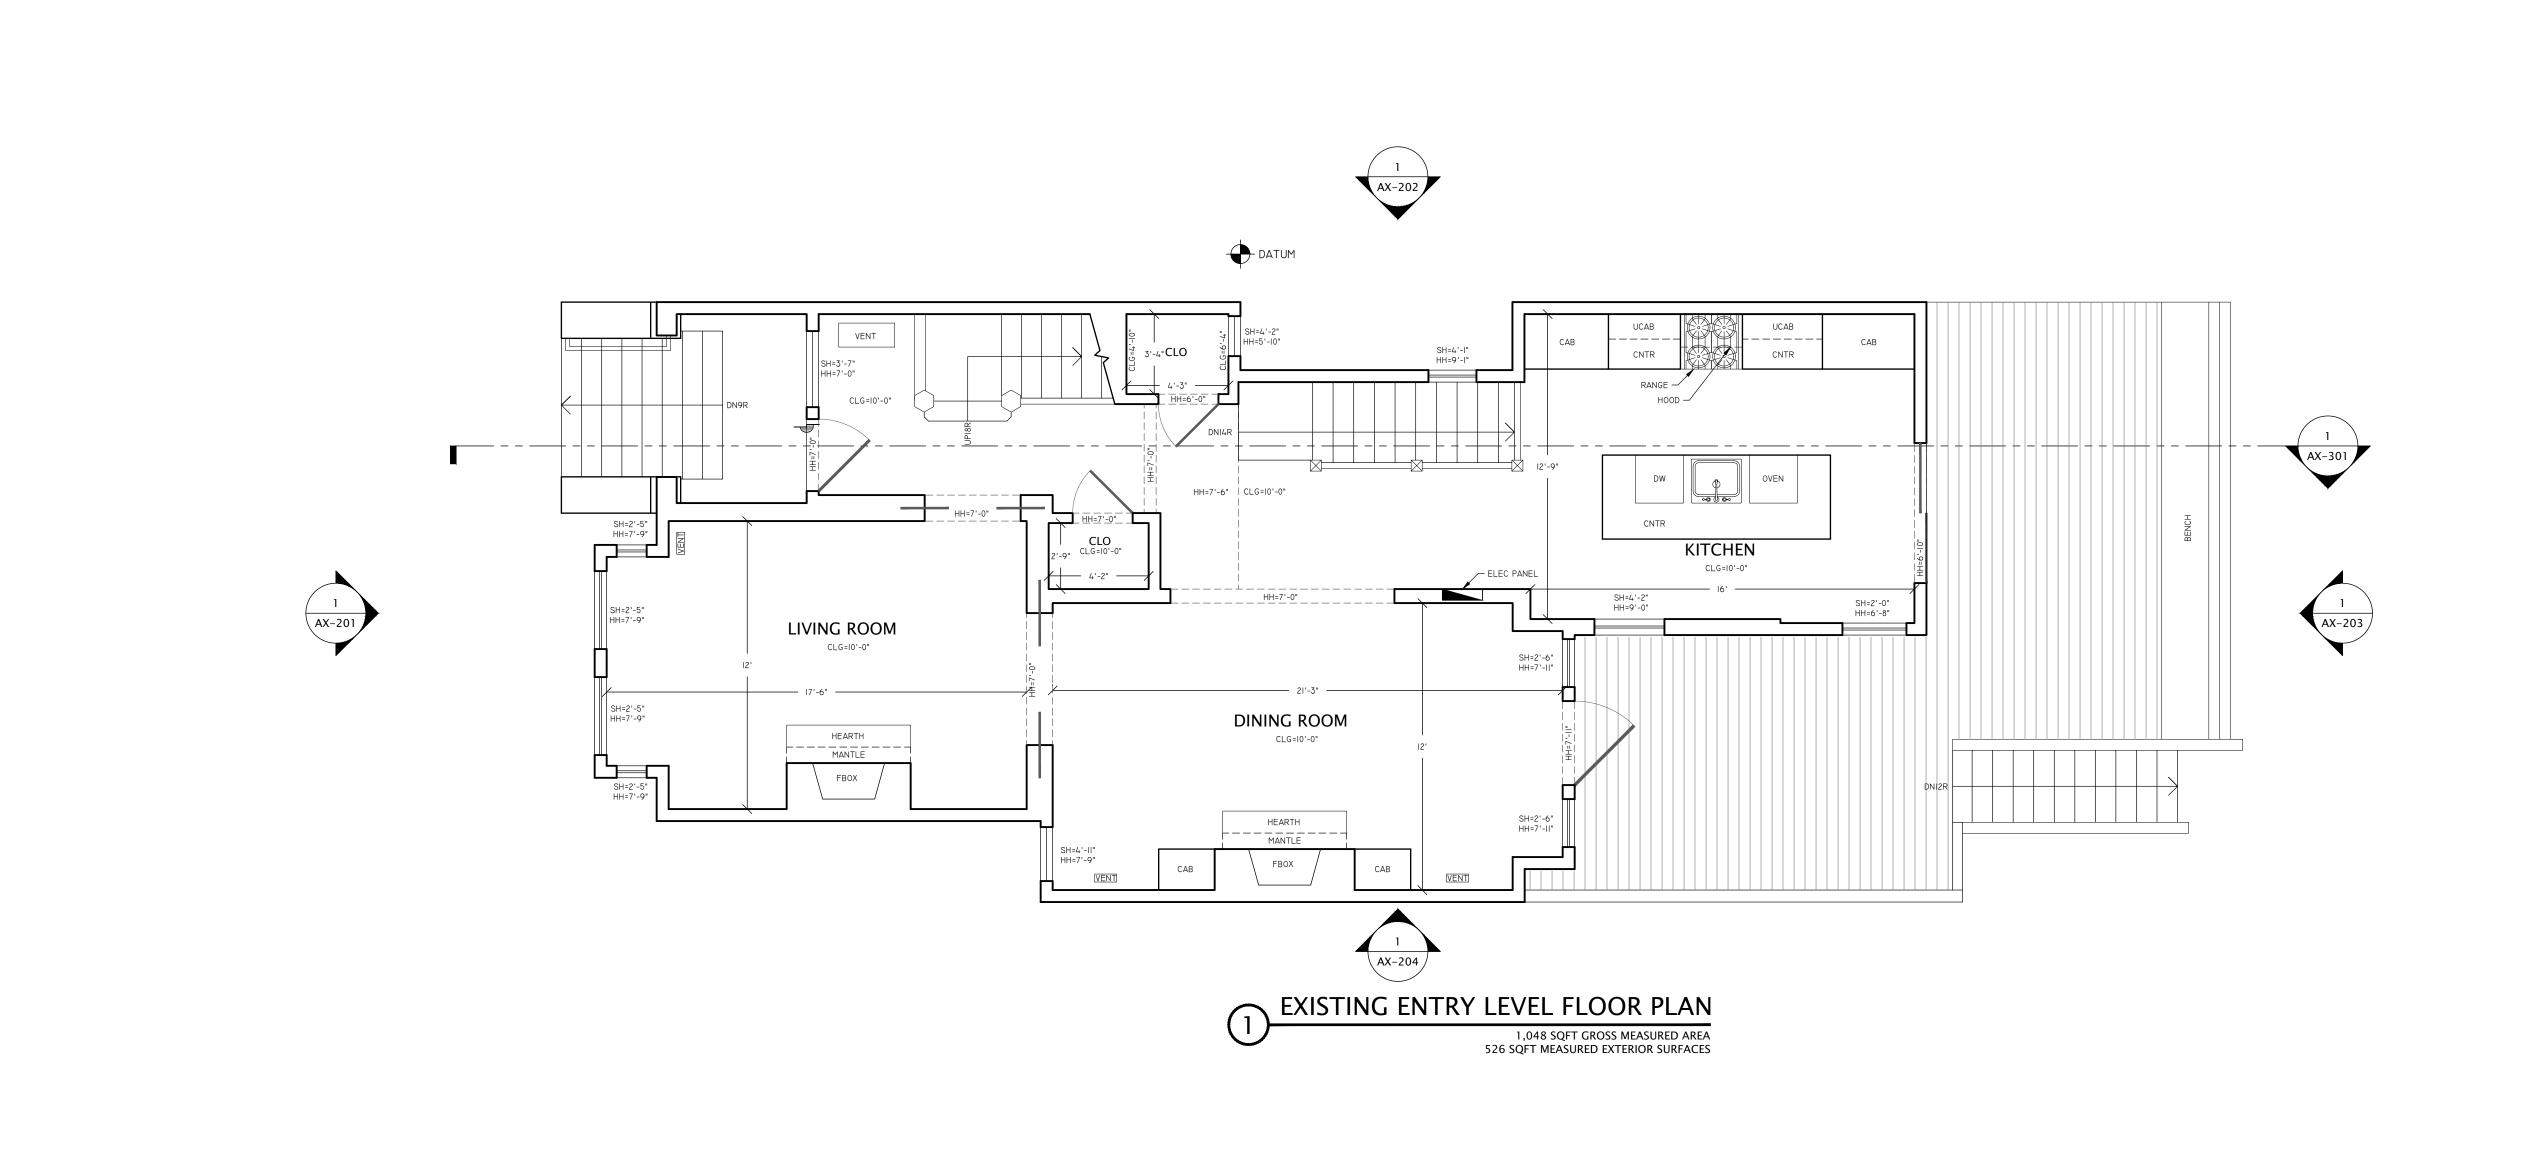

RED BRIDGE DESIGN
SAN FRANCISCO REDBRIDGEDESIGN.COM

EXISTING FLOOR PLAN

REF: 76sf-1\_City\_SFD SHEET
REV: 0 SCALI
DRAWN BY: MV FIELD
AUDITED BY: TL 8/29/

SHEET SIZE: 24x36
SCALE: 1/4"=1'-0"
FIELD MEASURE:
8/29/22