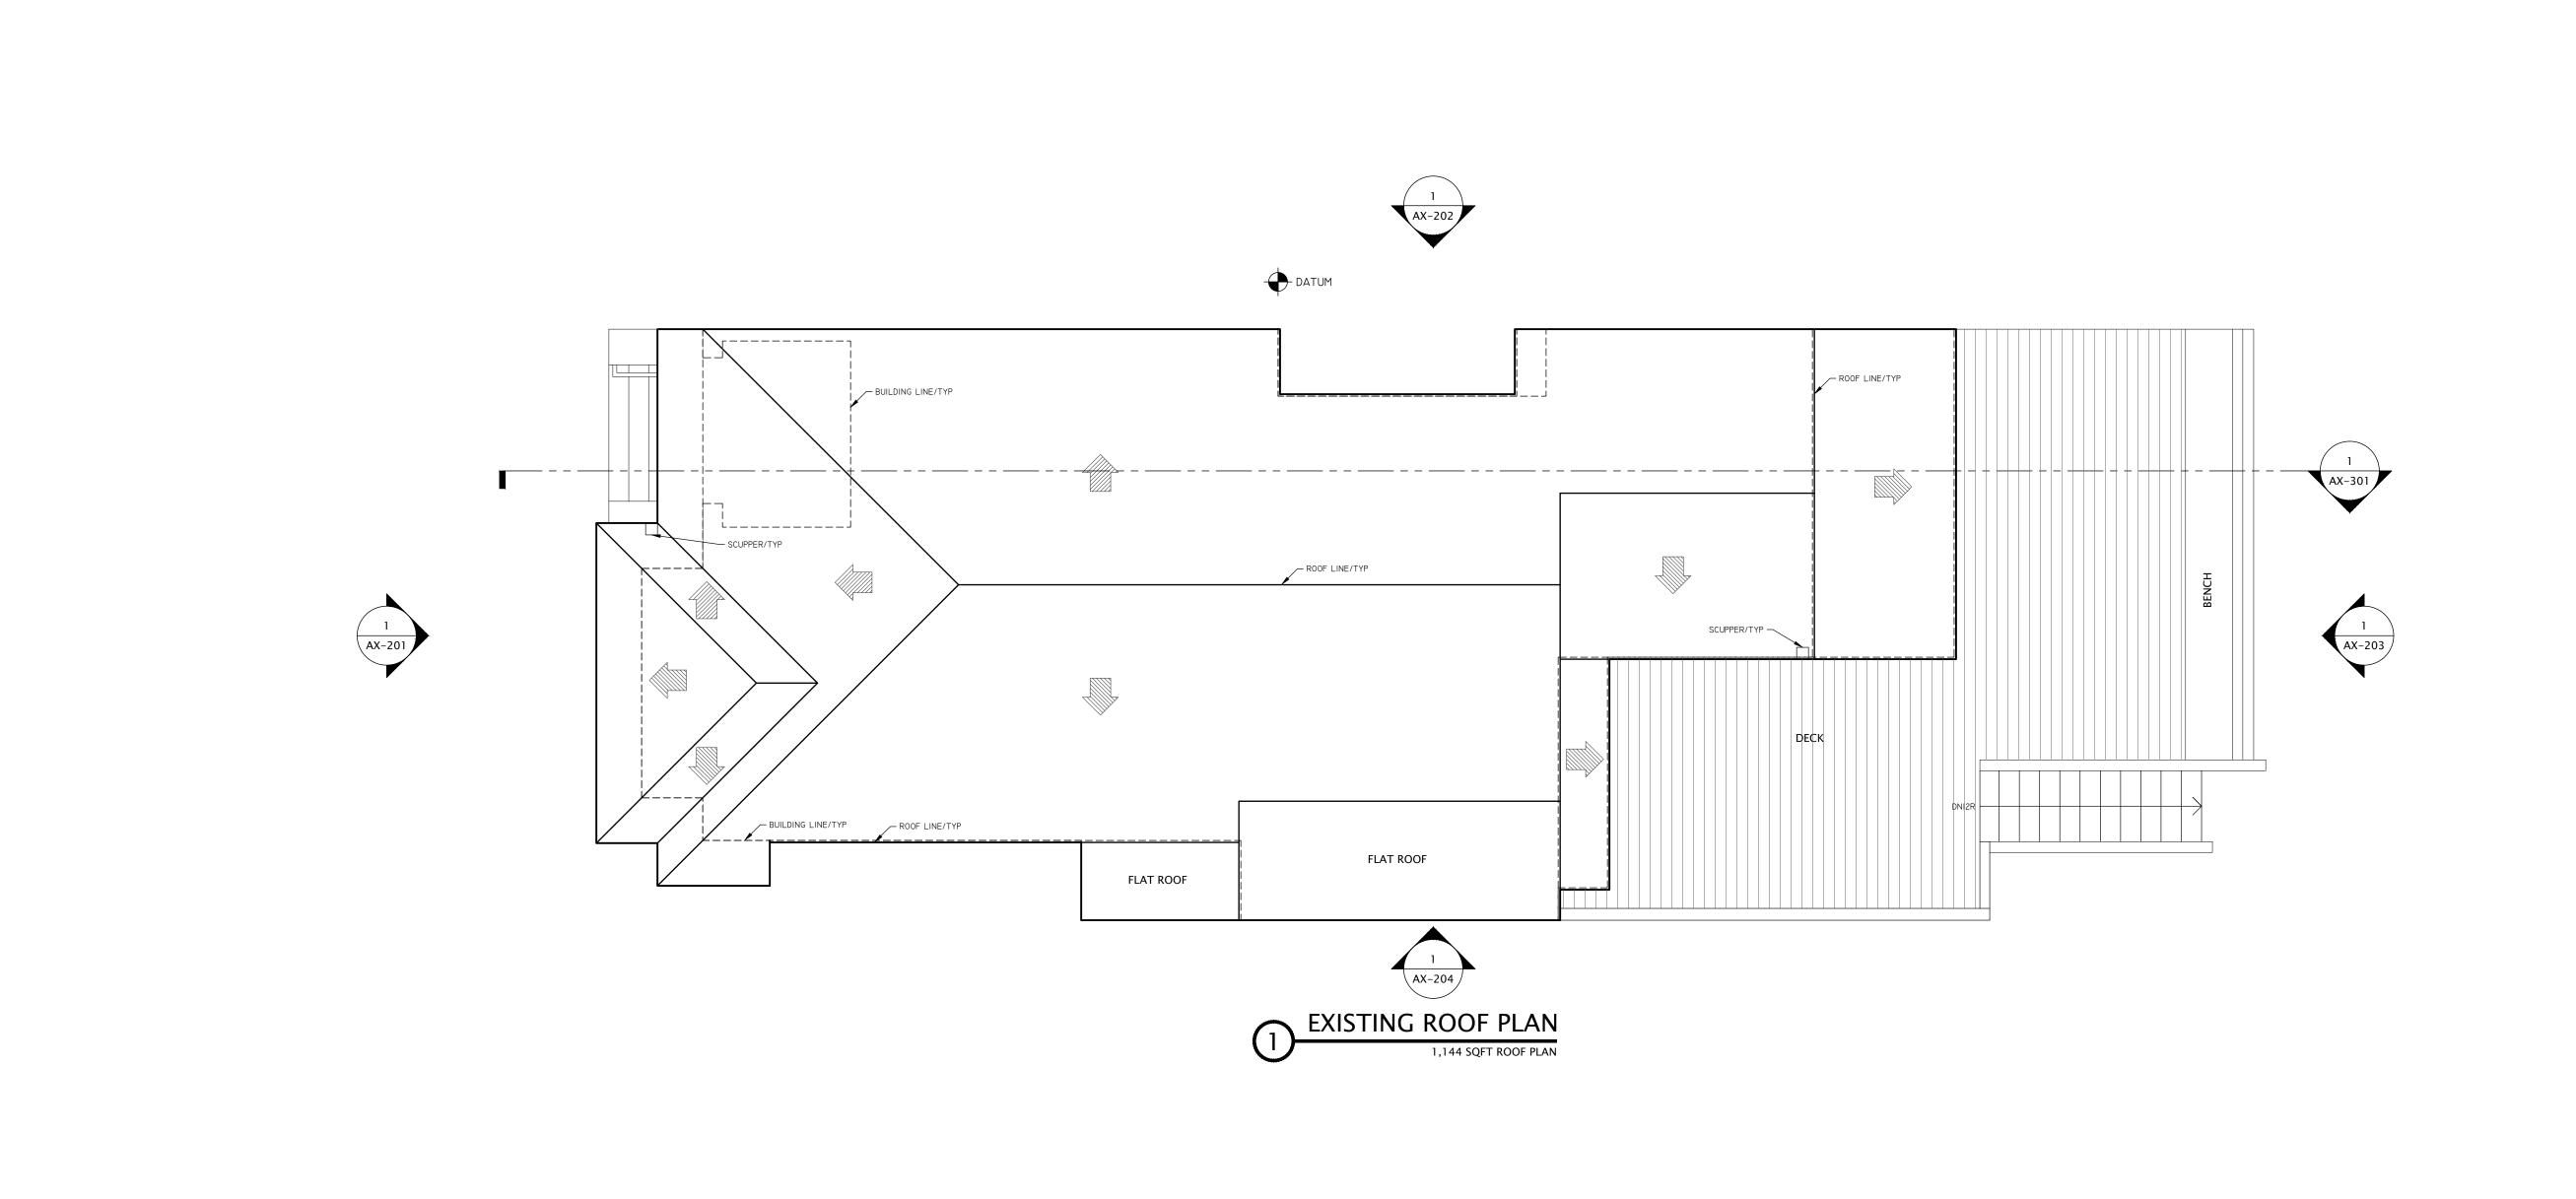

RED BRIDGE DESIGN
SAN FRANCISCO REDBRIDGEDESIGN.COM

EXISTING FLOOR PLAN

REF: 76sf-1\_City\_SFD SHEET
REV: 0 SCALI
DRAWN BY: MV FIELD
AUDITED BY: TL 8/29/

SHEET SIZE: 24x36
SCALE: 1/4"=1'-0"
FIELD MEASURE:
8/29/22

3 OF 11

EXISTING FLOOR PLAN

REF: 76sf-1\_City\_SFD REV: 0 DRAWN BY: MV AUDITED BY: TL SHEET SIZE: 24x36 SCALE: 1/4"=1'-0" FIELD MEASURE: 8/29/22

AX-104