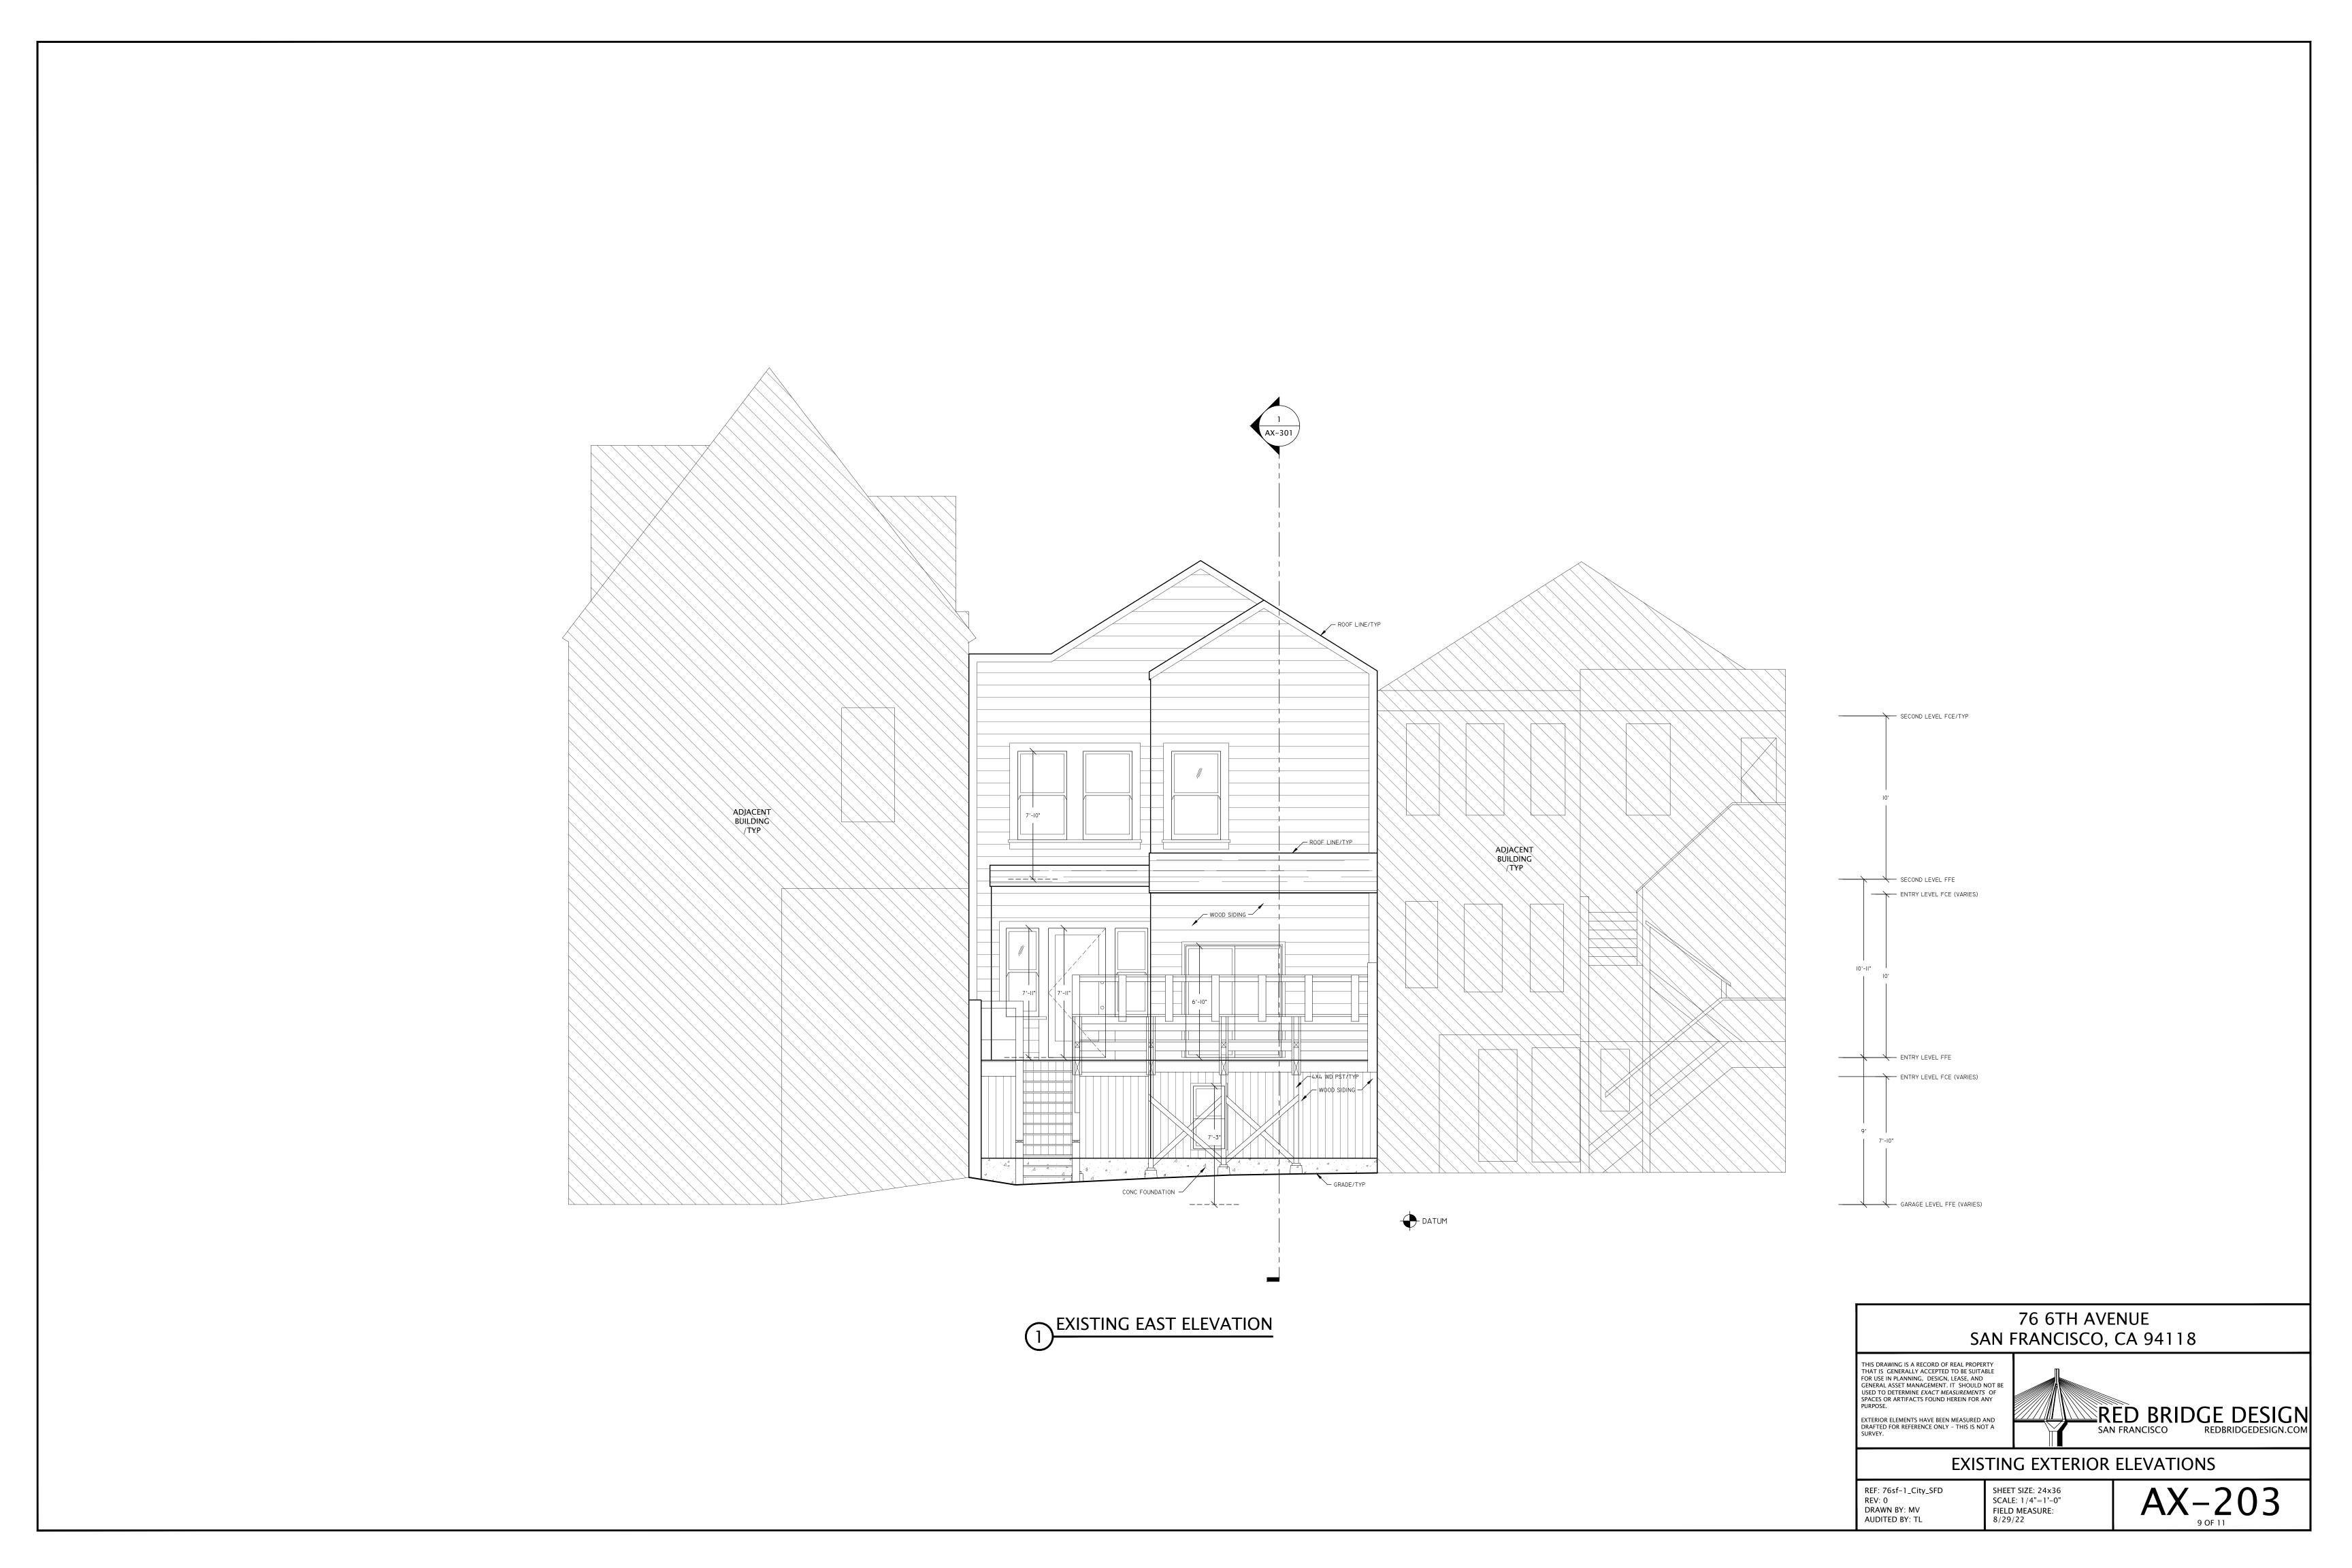

## 76 6TH AVENUE SAN FRANCISCO, CA 94118

THIS DRAWING IS A RECORD OF REAL PROPERTY THAT IS GENERALLY ACCEPTED TO BE SUITABLE FOR USE IN PLANNING, DESIGN, LEASE, AND GENERAL ASSET MANAGEMENT. IT SHOULD NOT BE USED TO DETERMINE EXACT MEASUREMENTS OF SPACES OR ARTIFACTS FOUND HEREIN FOR ANY PURPOSE.

EXTERIOR ELEMENTS HAVE BEEN MEASURED AND DRAFTED FOR REFERENCE ONLY – THIS IS NOT A SURVEY.