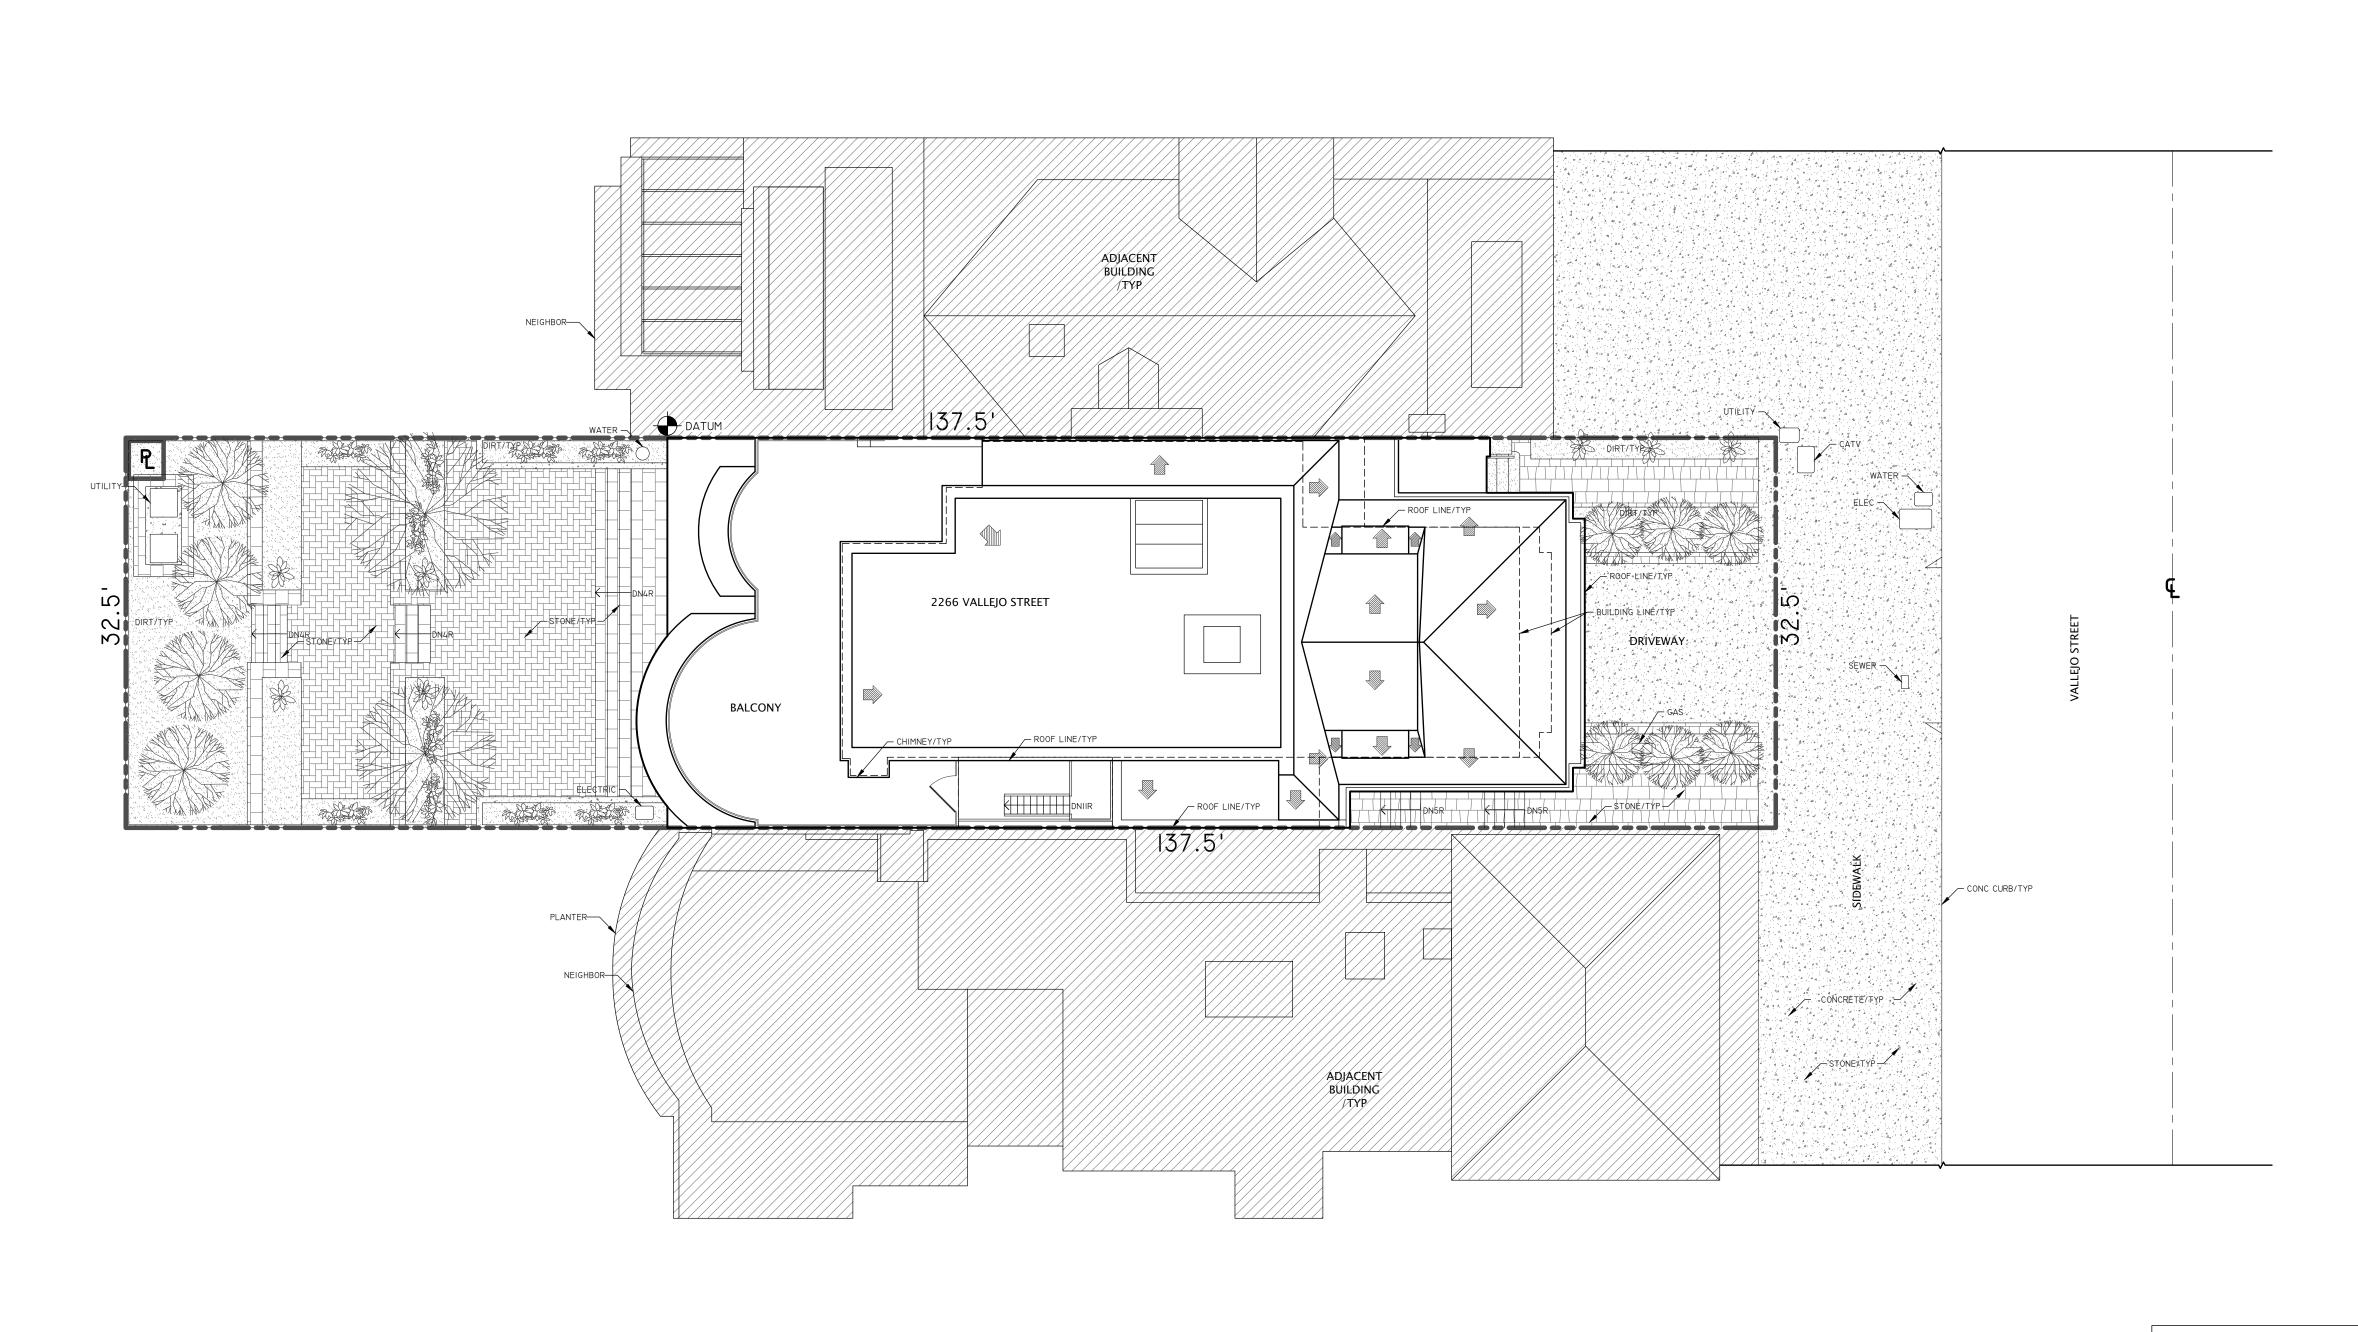

THIS IS NOT A LAND SURVEY, PROPERTY LINES ARE NOT DETERMINED.
 PROPERTY LINES ARE COPIED FROM TAX ASSESSOR'S MAP. PLACEMENT ASSUMED.

SPACES OR ARTIFACTS FOUND HEREIN FOR ANY PURPOSE.

EXTERIOR ELEMENTS HAVE BEEN MEASURED AND DRAFTED FOR REFERENCE ONLY – THIS IS NOT A SURVEY.

EXISTING LANDSCAPE SURVEY

REF: 2266\_City\_SFD REV: 0 DRAWN BY: MV AUDITED BY: TL SHEET SIZE: 24x36
SCALE: 1/8"=1'-0"
FIELD MEASURE:
8/9/22