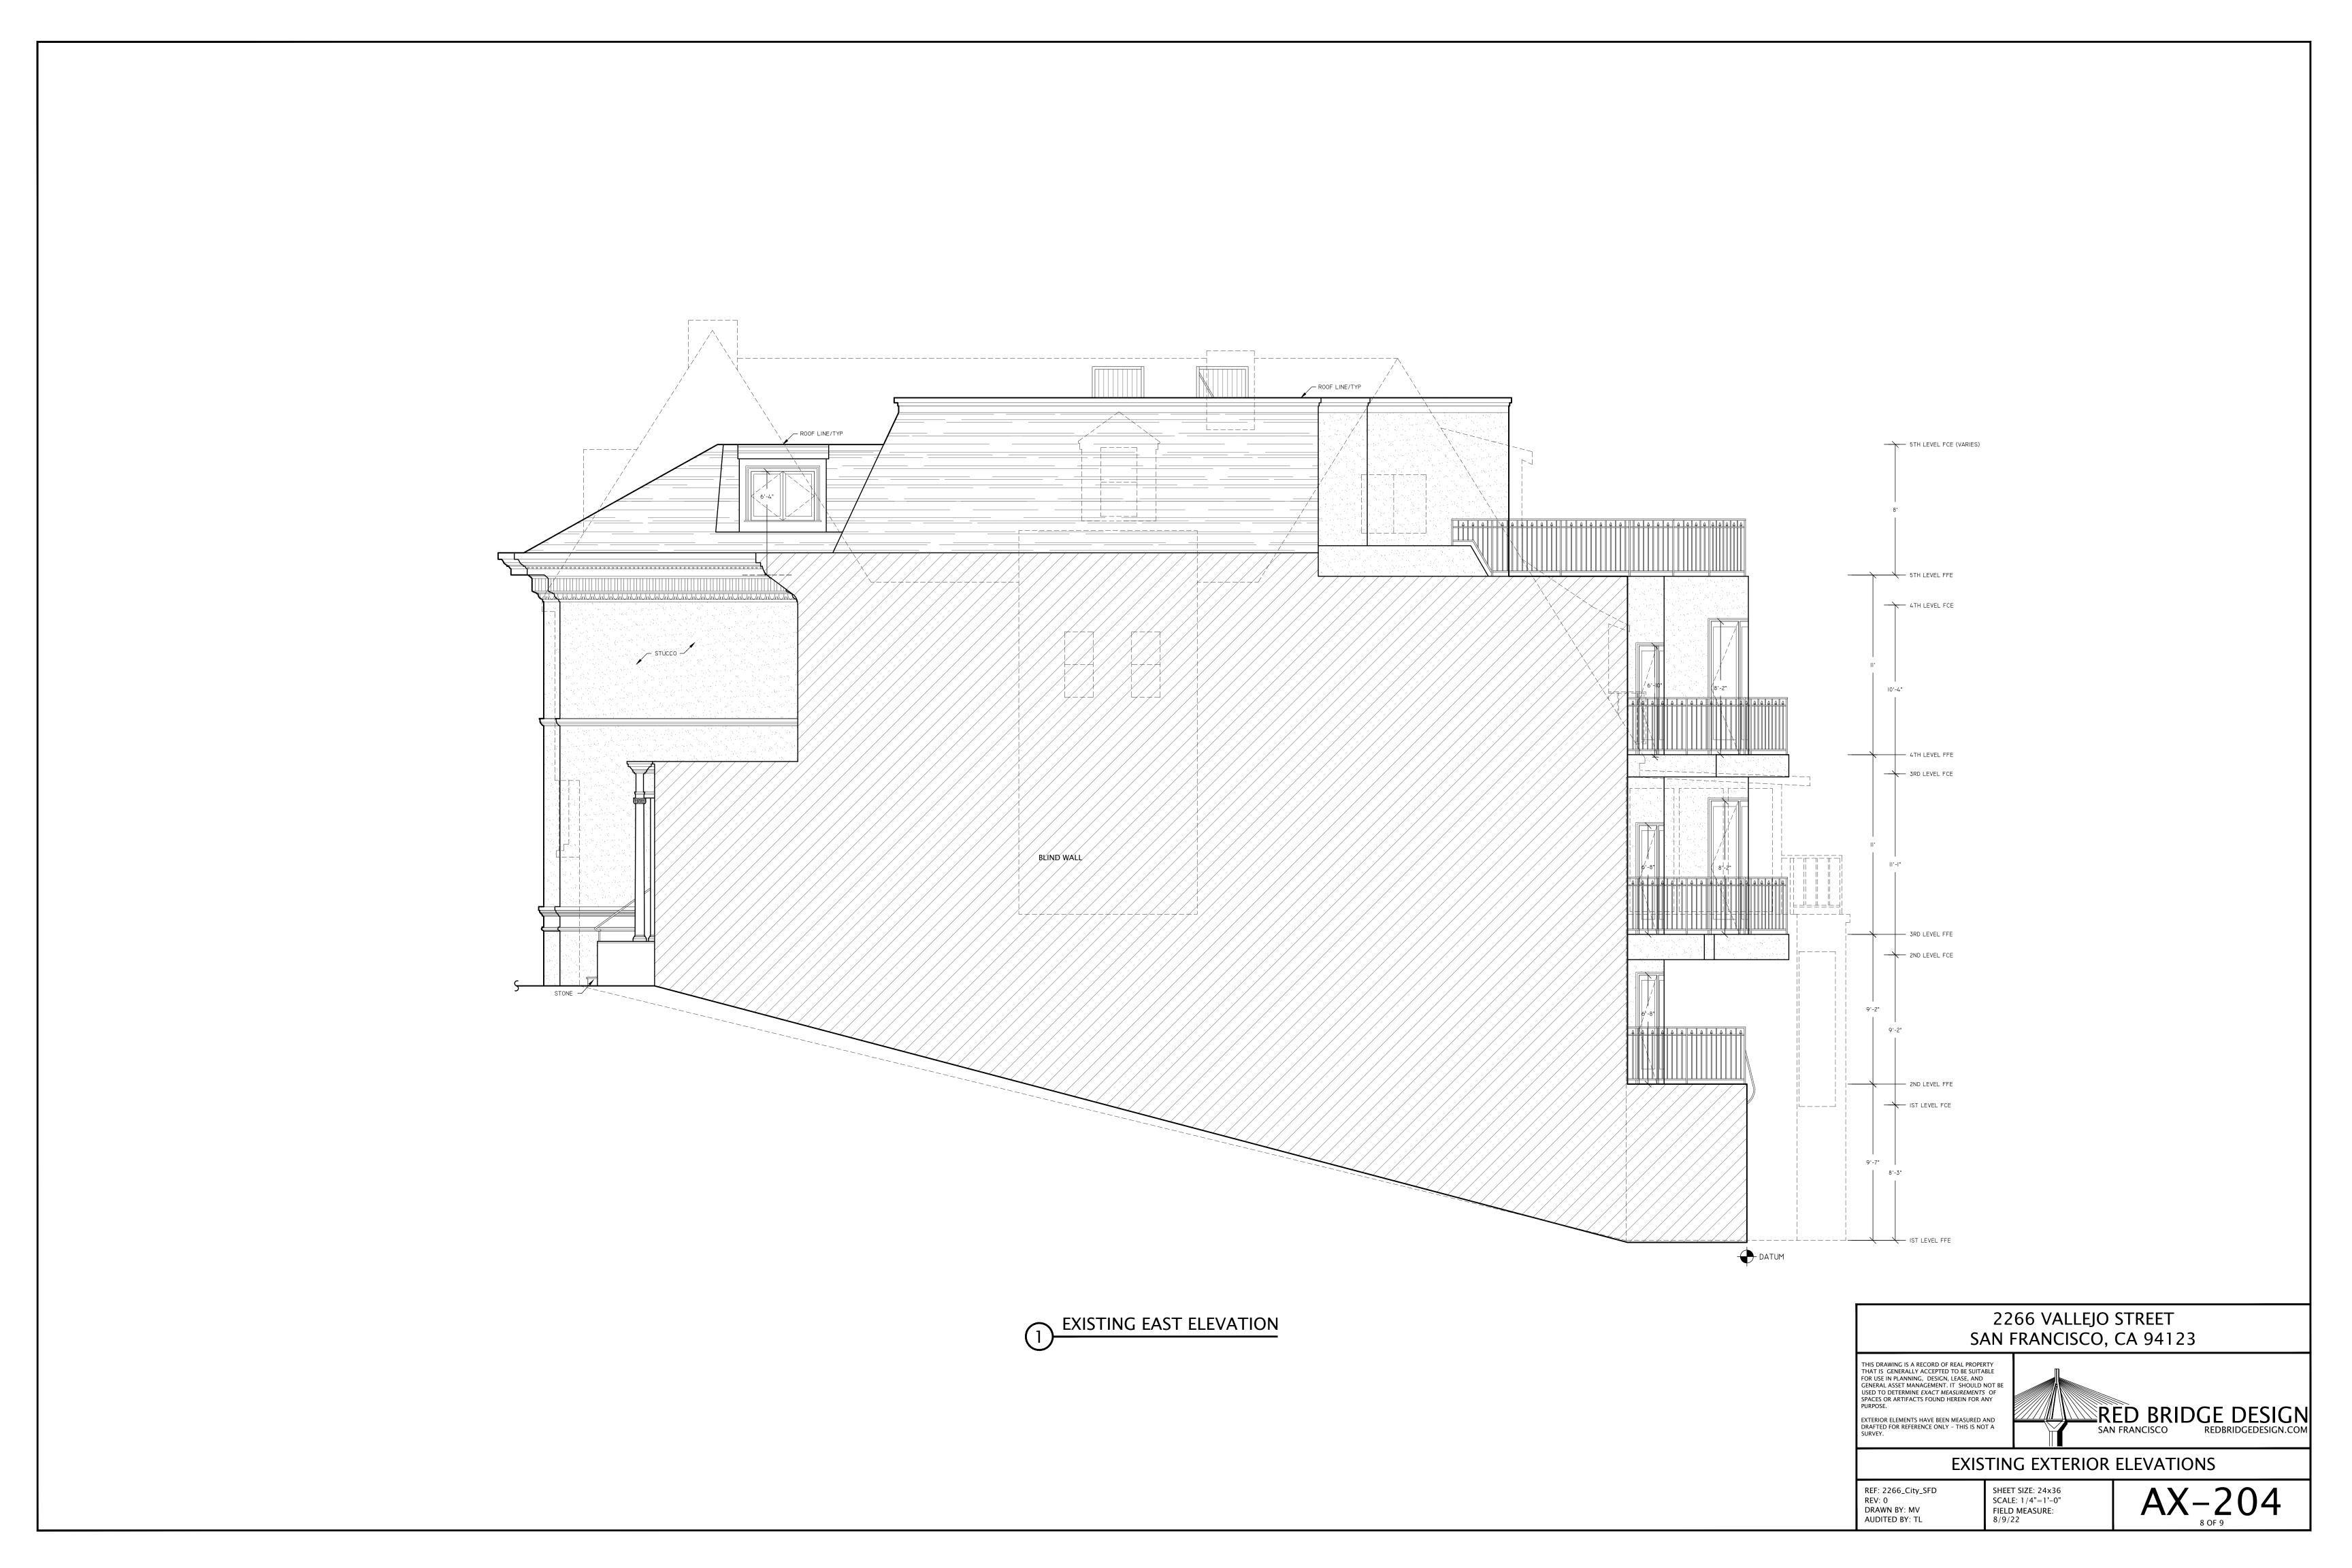

## 2266 VALLEJO STREET SAN FRANCISCO, CA 94123

THIS DRAWING IS A RECORD OF REAL PROPERTY THAT IS GENERALLY ACCEPTED TO BE SUITABLE FOR USE IN PLANNING, DESIGN, LEASE, AND GENERAL ASSET MANAGEMENT. IT SHOULD NOT BE USED TO DETERMINE *EXACT MEASUREMENTS* OF SPACES OR ARTIFACTS FOUND HEREIN FOR ANY PURPOSE.

SPACES OR ARTIFACTS FOUND HEREIN FOR ANY PURPOSE.

EXTERIOR ELEMENTS HAVE BEEN MEASURED AND DRAFTED FOR REFERENCE ONLY – THIS IS NOT A SURVEY.

EXISTING LANDSCAPE SURVEY

REF: 2266\_City\_SFD REV: 0 DRAWN BY: MV AUDITED BY: TL SHEET SIZE: 24x36
SCALE: 1/8"=1'-0"
FIELD MEASURE:
8/9/22

SHEET SIZE: 24x36 SCALE: 1/4"=1'-0" FIELD MEASURE: 8/9/22

REF: 2266\_City\_SFD REV: 0 DRAWN BY: MV AUDITED BY: TL