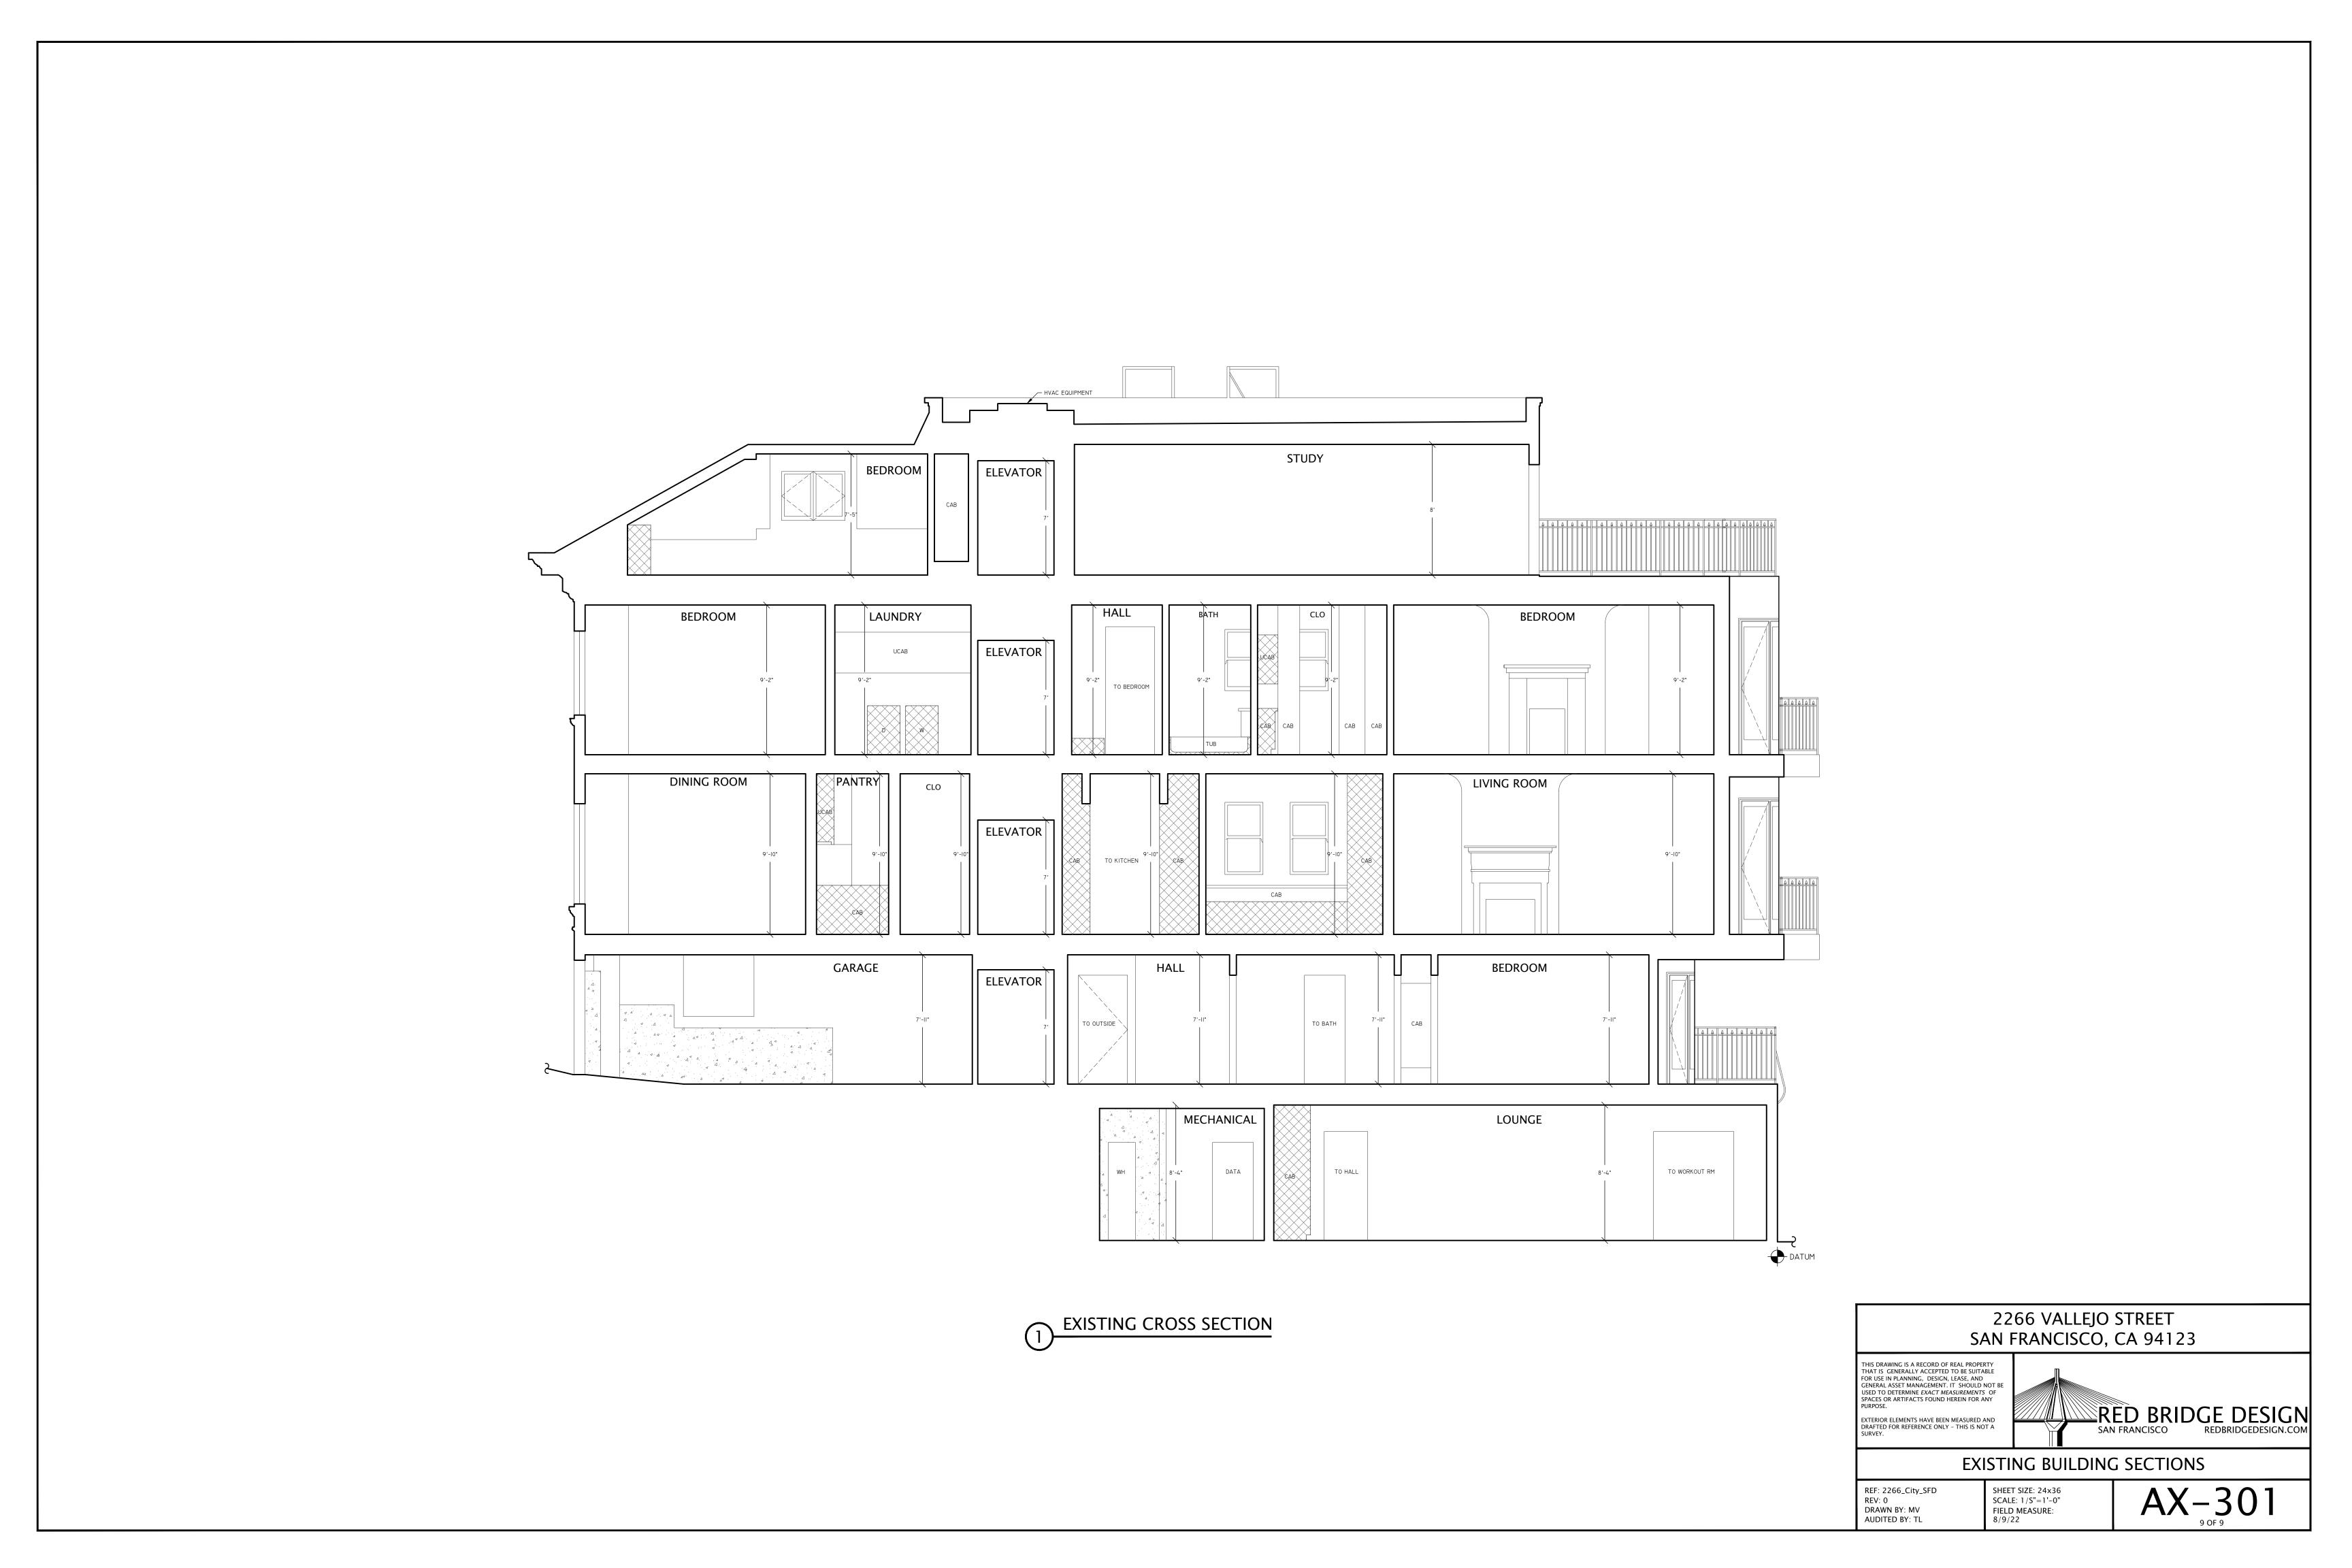

## 2266 VALLEJO STREET SAN FRANCISCO, CA 94123

THIS DRAWING IS A RECORD OF REAL PROPERTY THAT IS GENERALLY ACCEPTED TO BE SUITABLE FOR USE IN PLANNING, DESIGN, LEASE, AND GENERAL ASSET MANAGEMENT. IT SHOULD NOT BE USED TO DETERMINE *EXACT MEASUREMENTS* OF SPACES OR ARTIFACTS FOUND HEREIN FOR ANY PURPOSE.