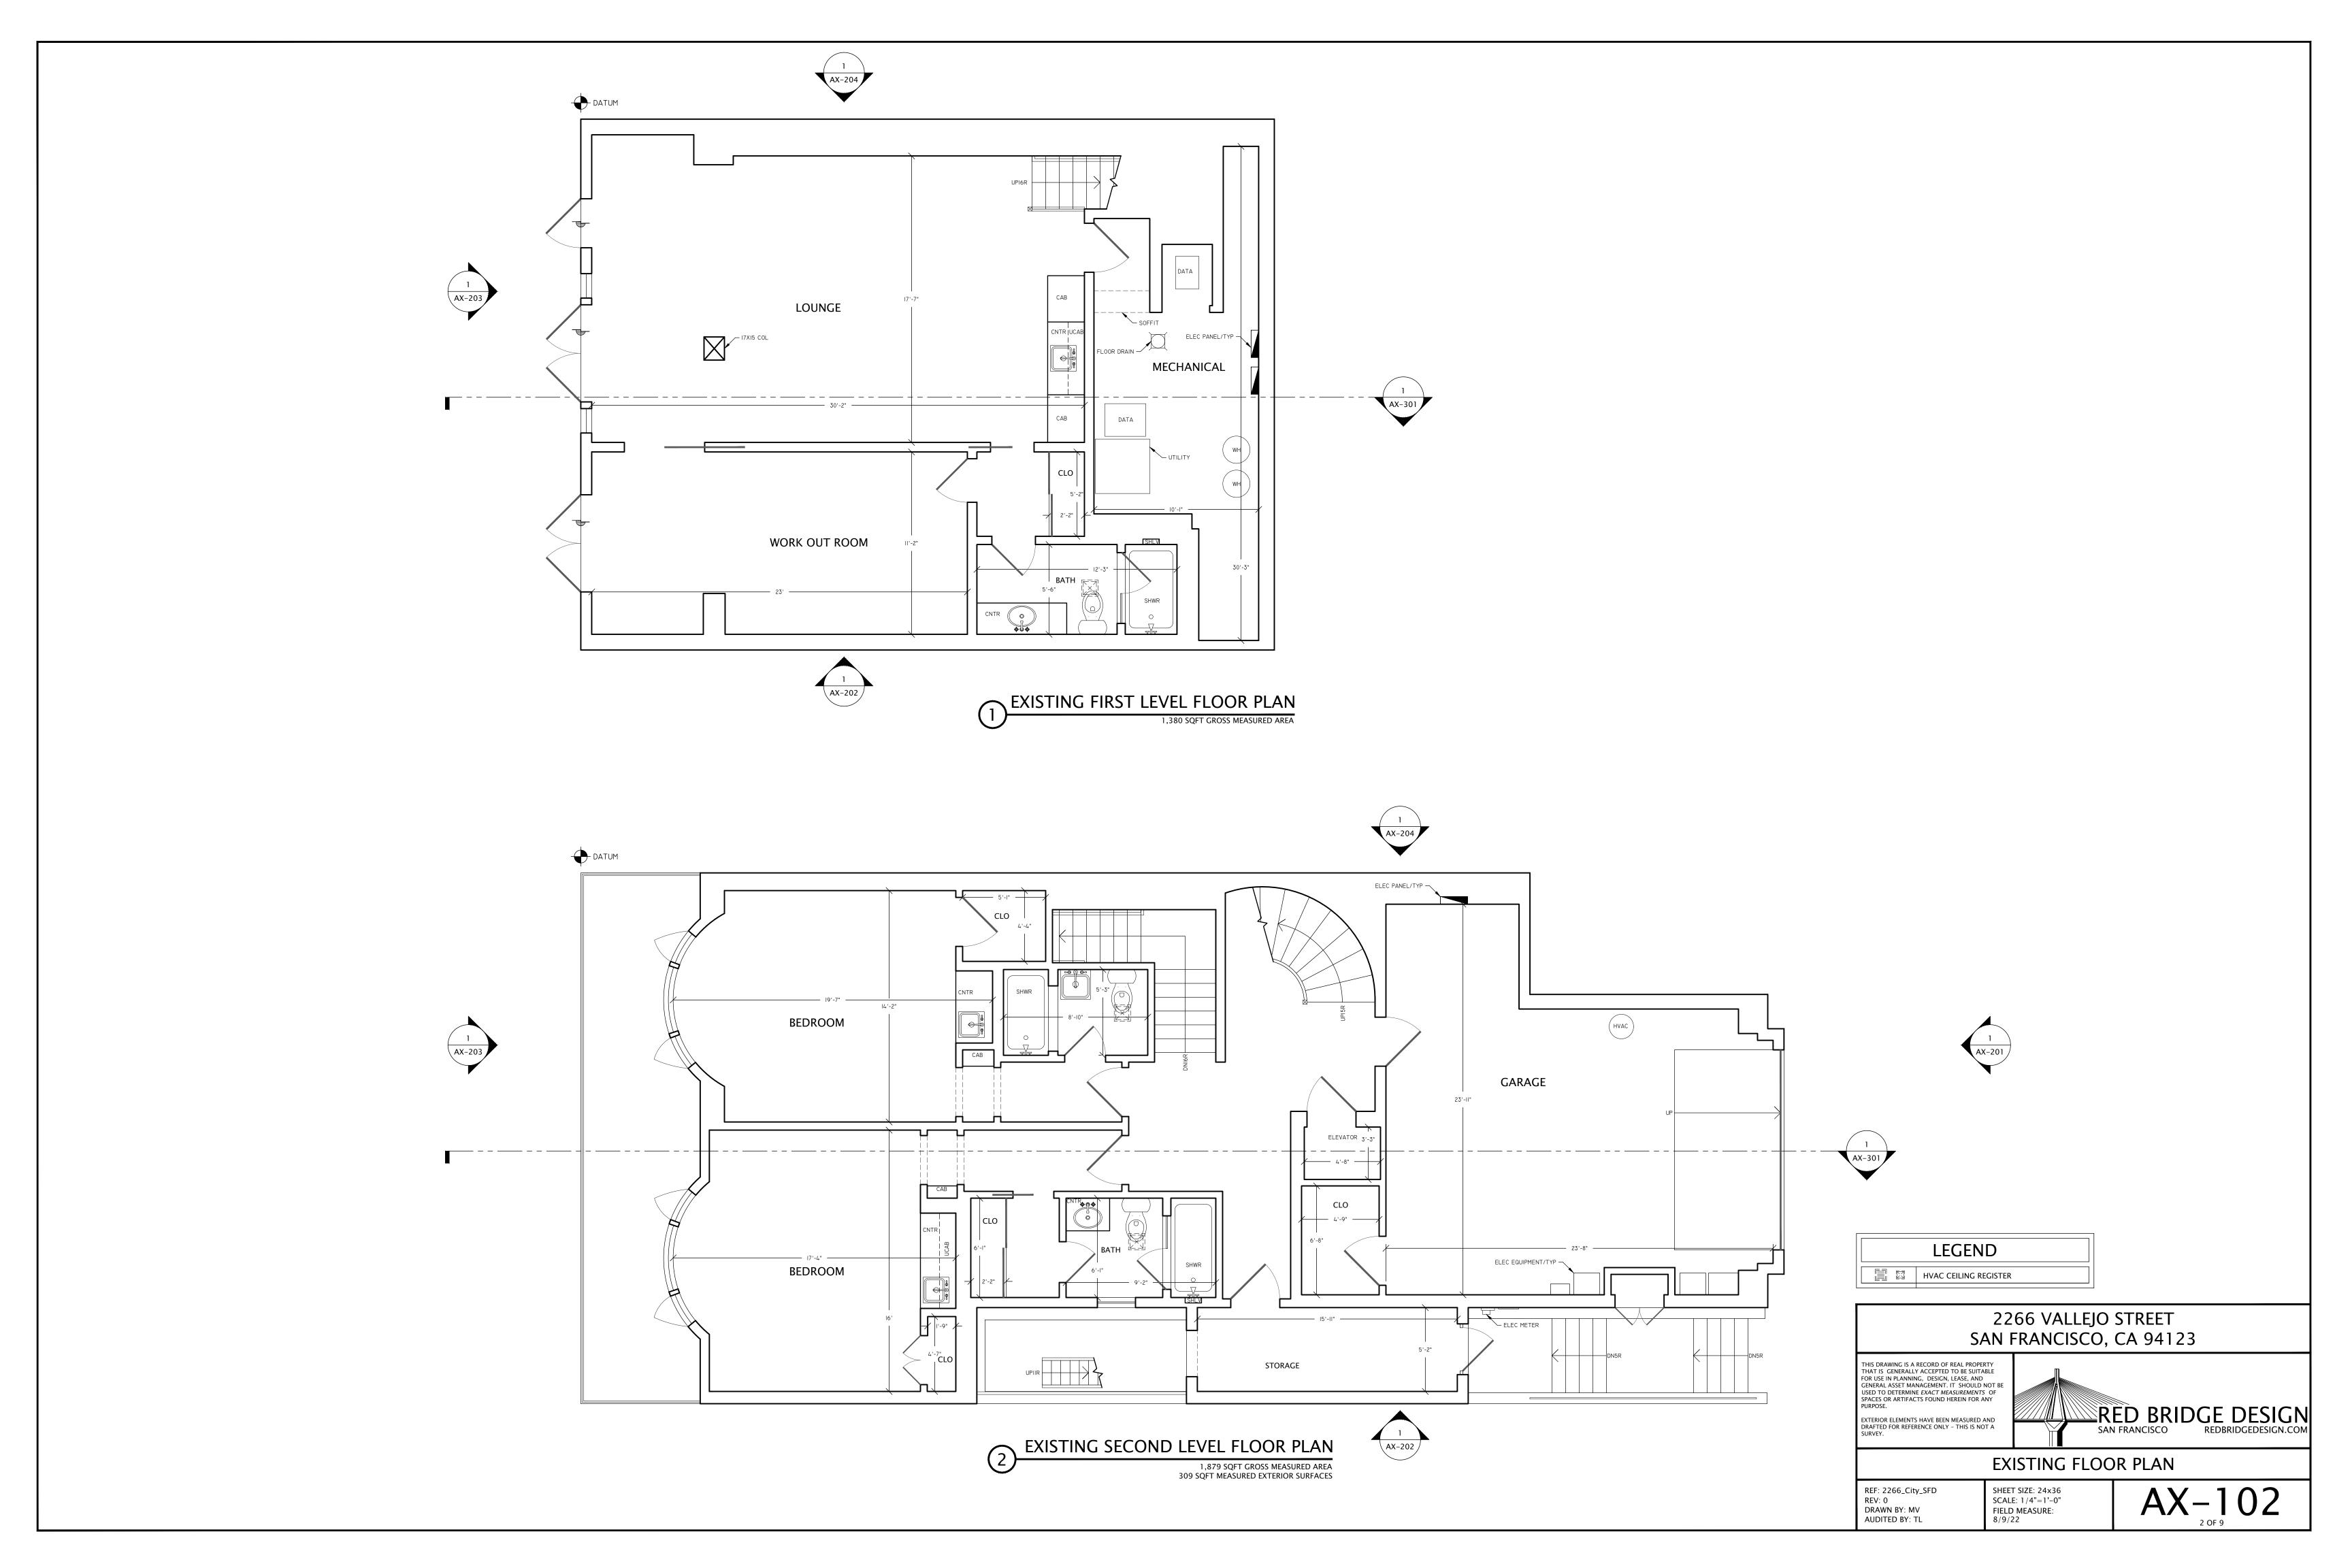

SHEET SIZE: 24x36 SCALE: 1/4"=1'-0" FIELD MEASURE: 8/9/22

REF: 2266\_City\_SFD REV: 0 DRAWN BY: MV AUDITED BY: TL