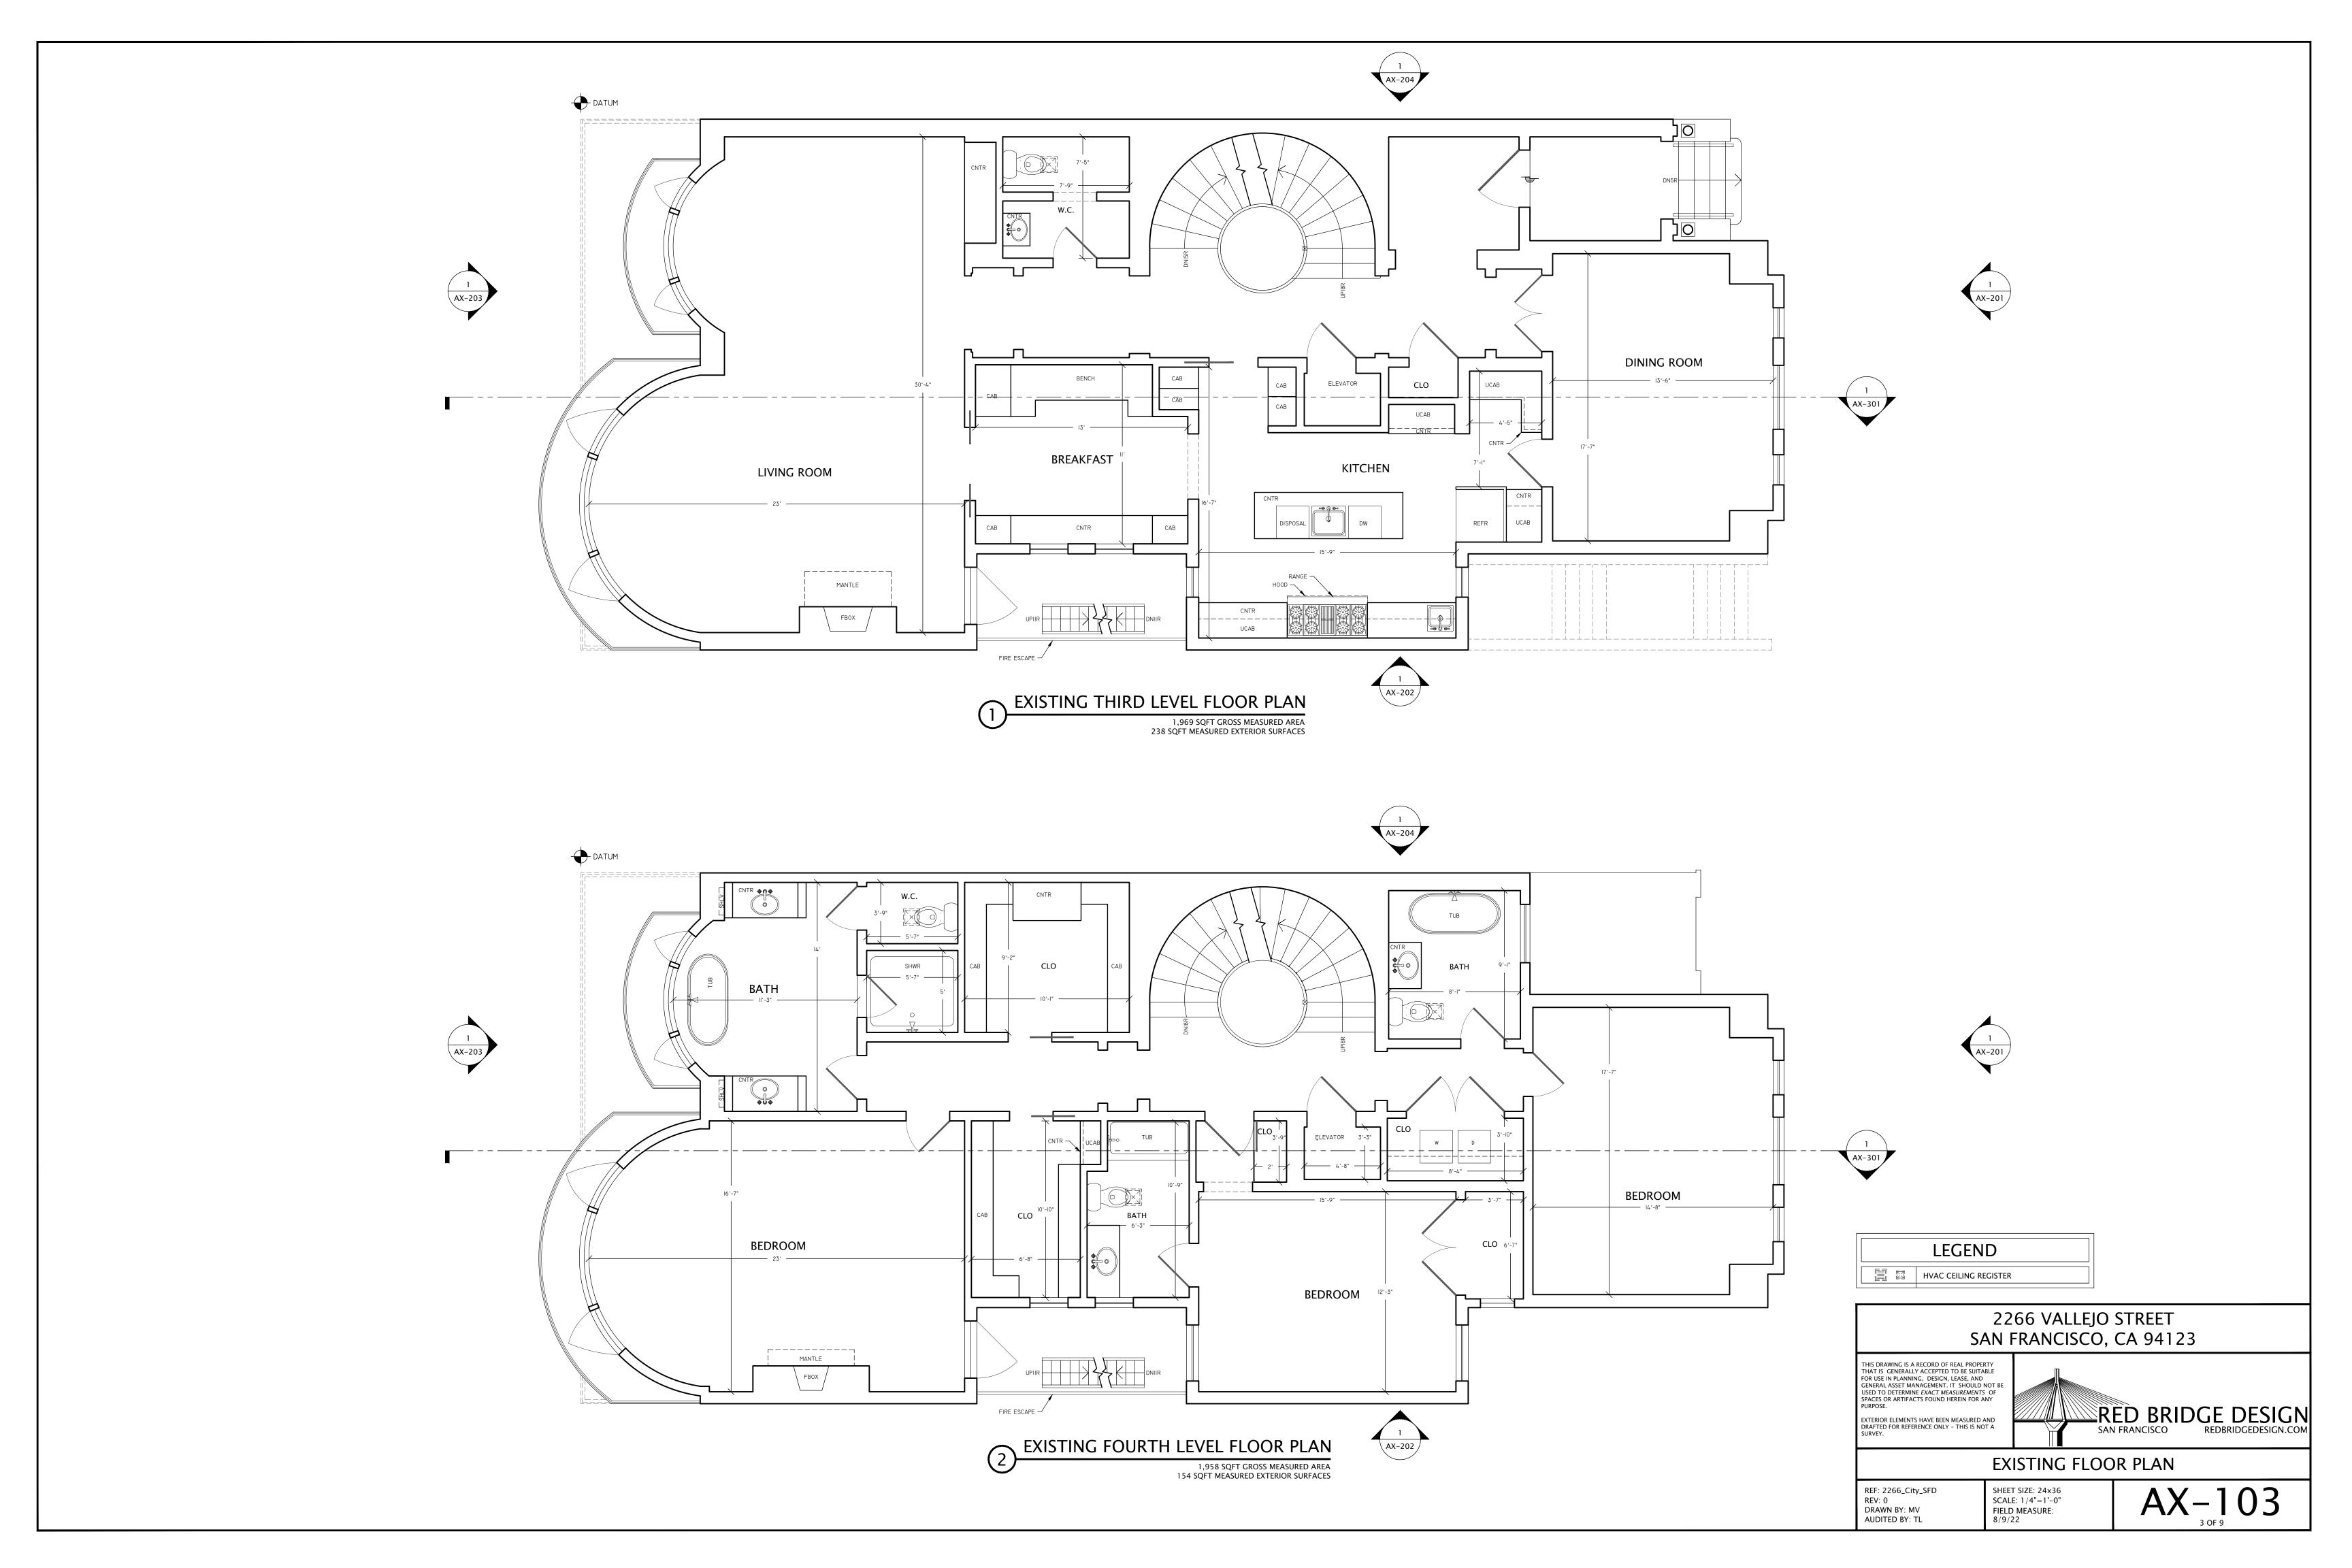

SHEET SIZE: 24x36 SCALE: 1/4"=1'-0" FIELD MEASURE: 8/9/22

REF: 2266\_City\_SFD REV: 0 DRAWN BY: MV AUDITED BY: TL