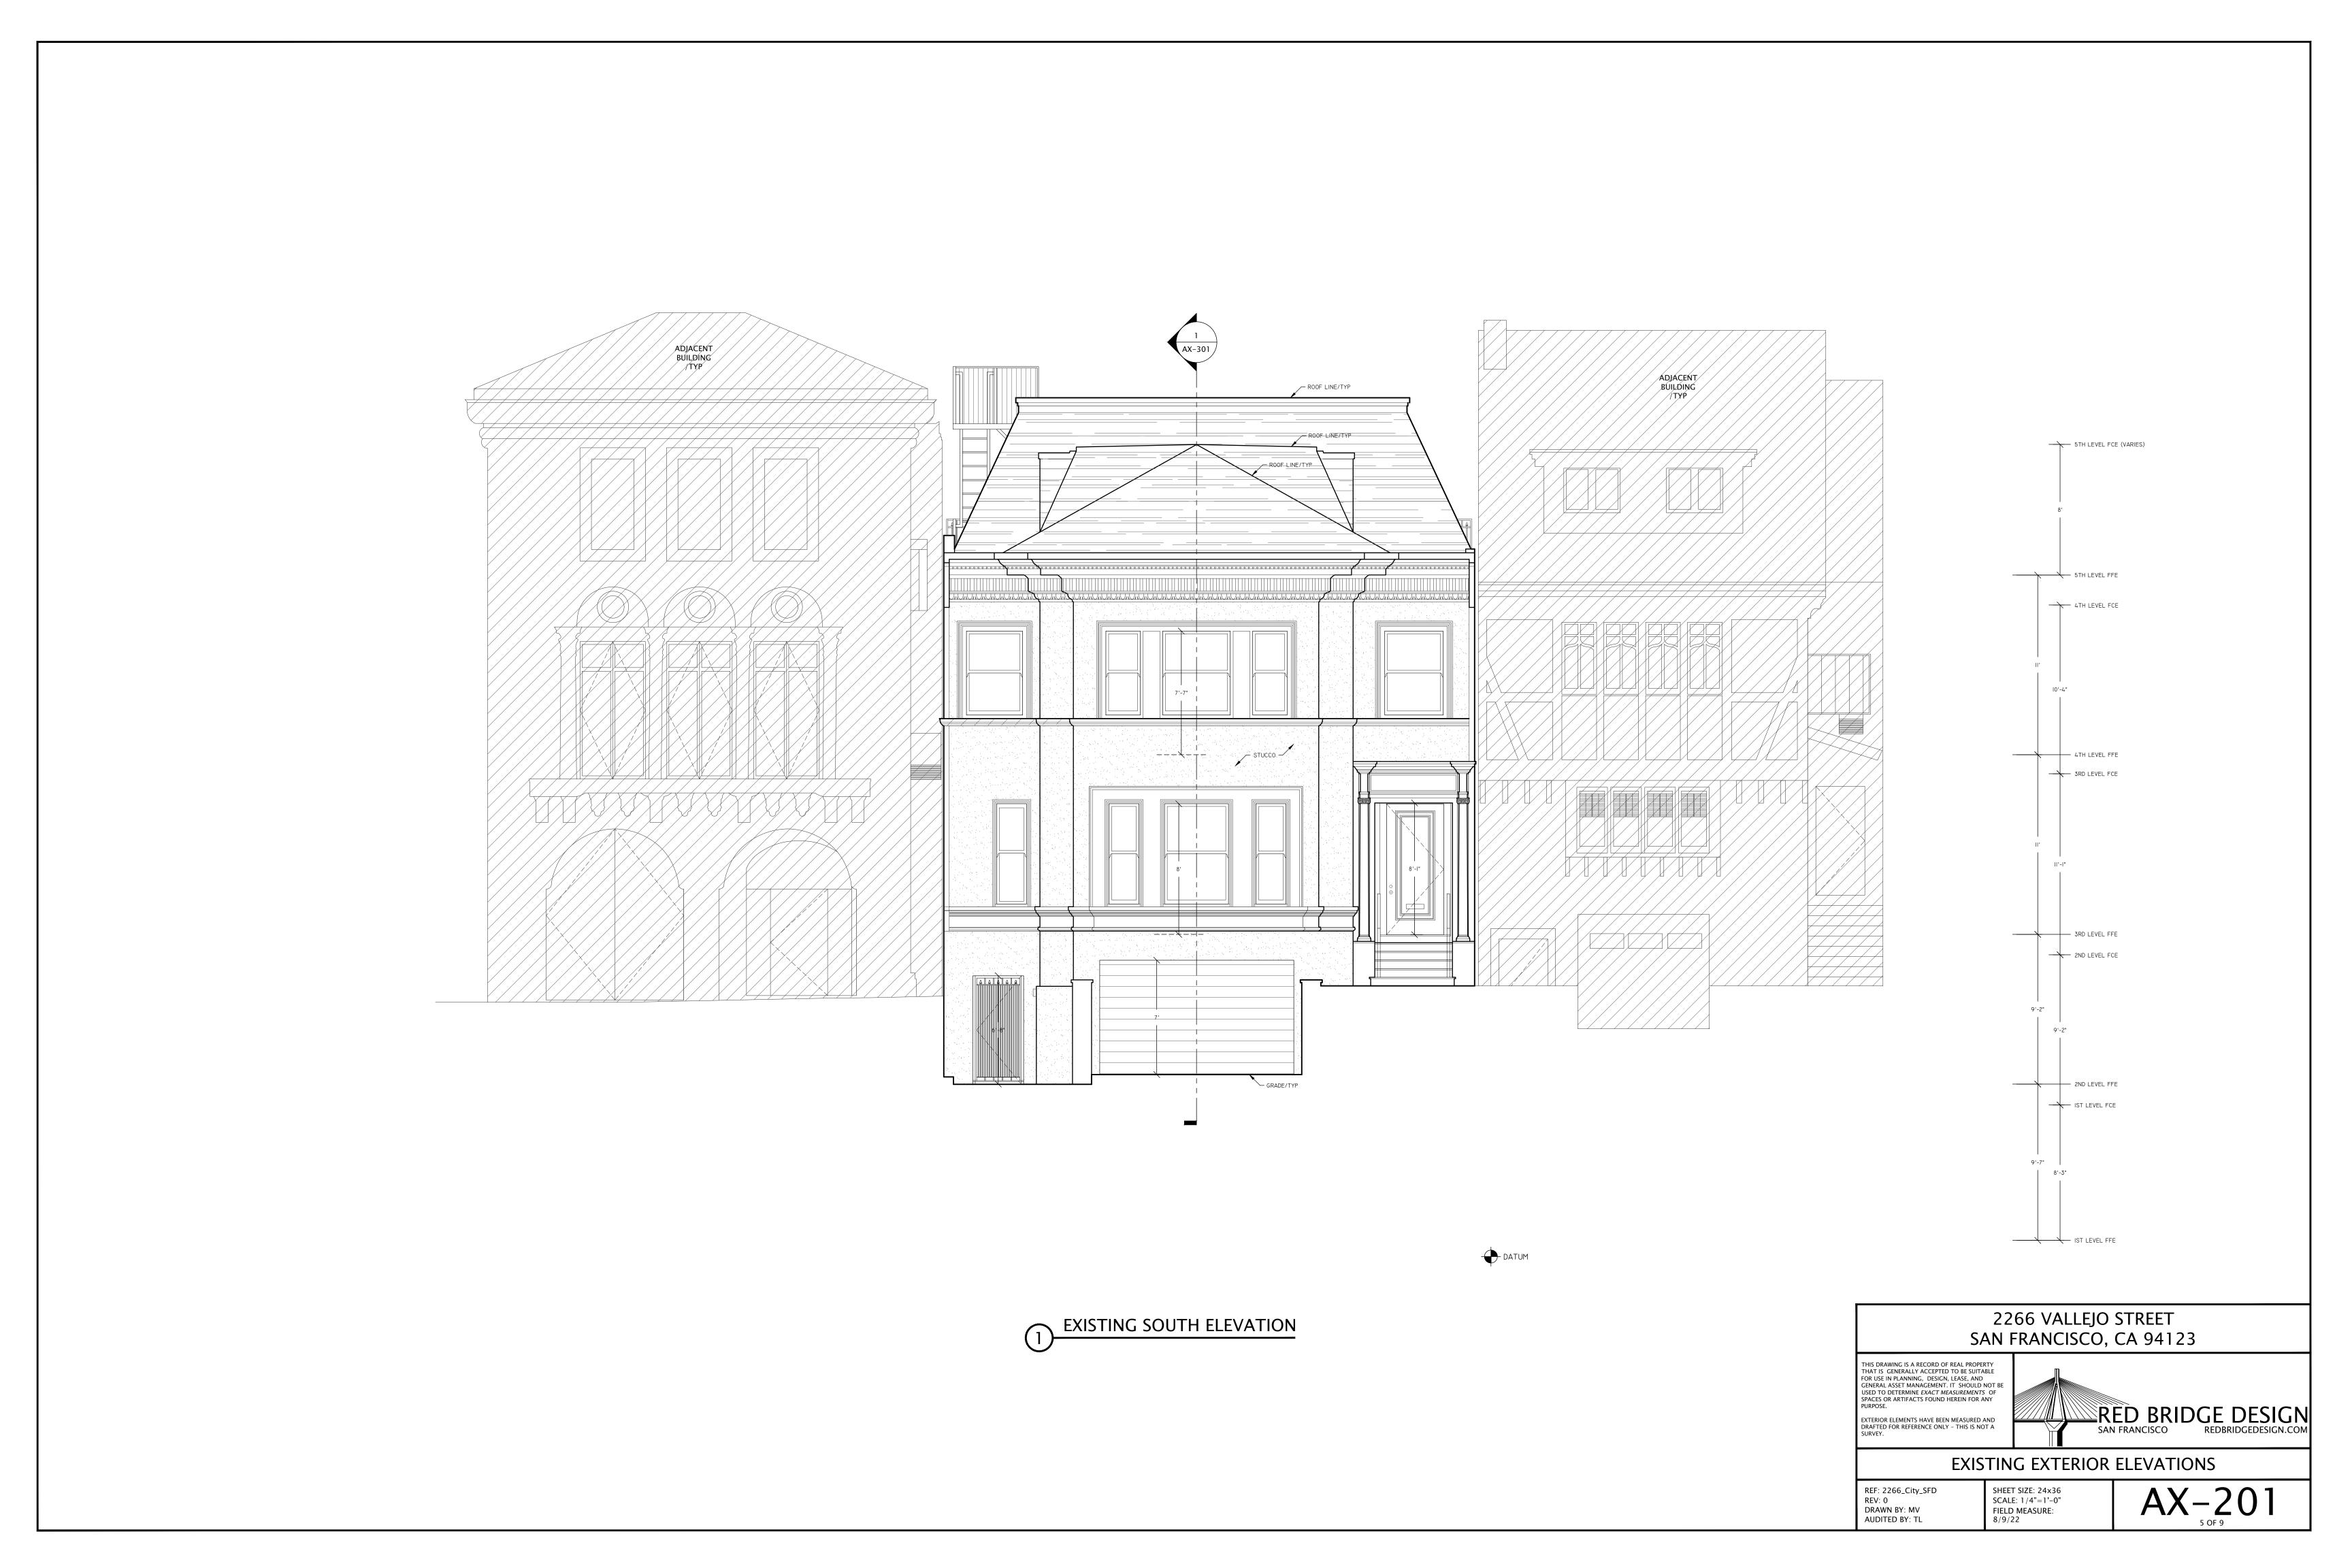

## 2266 VALLEJO STREET SAN FRANCISCO, CA 94123

THIS DRAWING IS A RECORD OF REAL PROPERTY THAT IS GENERALLY ACCEPTED TO BE SUITABLE FOR USE IN PLANNING, DESIGN, LEASE, AND GENERAL ASSET MANAGEMENT. IT SHOULD NOT BE USED TO DETERMINE *EXACT MEASUREMENTS* OF SPACES OR ARTIFACTS FOUND HEREIN FOR ANY PURPOSE.

SPACES OR ARTIFACTS FOUND HEREIN FOR ANY PURPOSE.

EXTERIOR ELEMENTS HAVE BEEN MEASURED AND DRAFTED FOR REFERENCE ONLY – THIS IS NOT A SURVEY.

EXISTING LANDSCAPE SURVEY

REF: 2266\_City\_SFD REV: 0 DRAWN BY: MV AUDITED BY: TL SHEET SIZE: 24x36
SCALE: 1/8"=1'-0"
FIELD MEASURE:
8/9/22

SHEET SIZE: 24x36 SCALE: 1/4"=1'-0" FIELD MEASURE: 8/9/22

REF: 2266\_City\_SFD REV: 0 DRAWN BY: MV AUDITED BY: TL