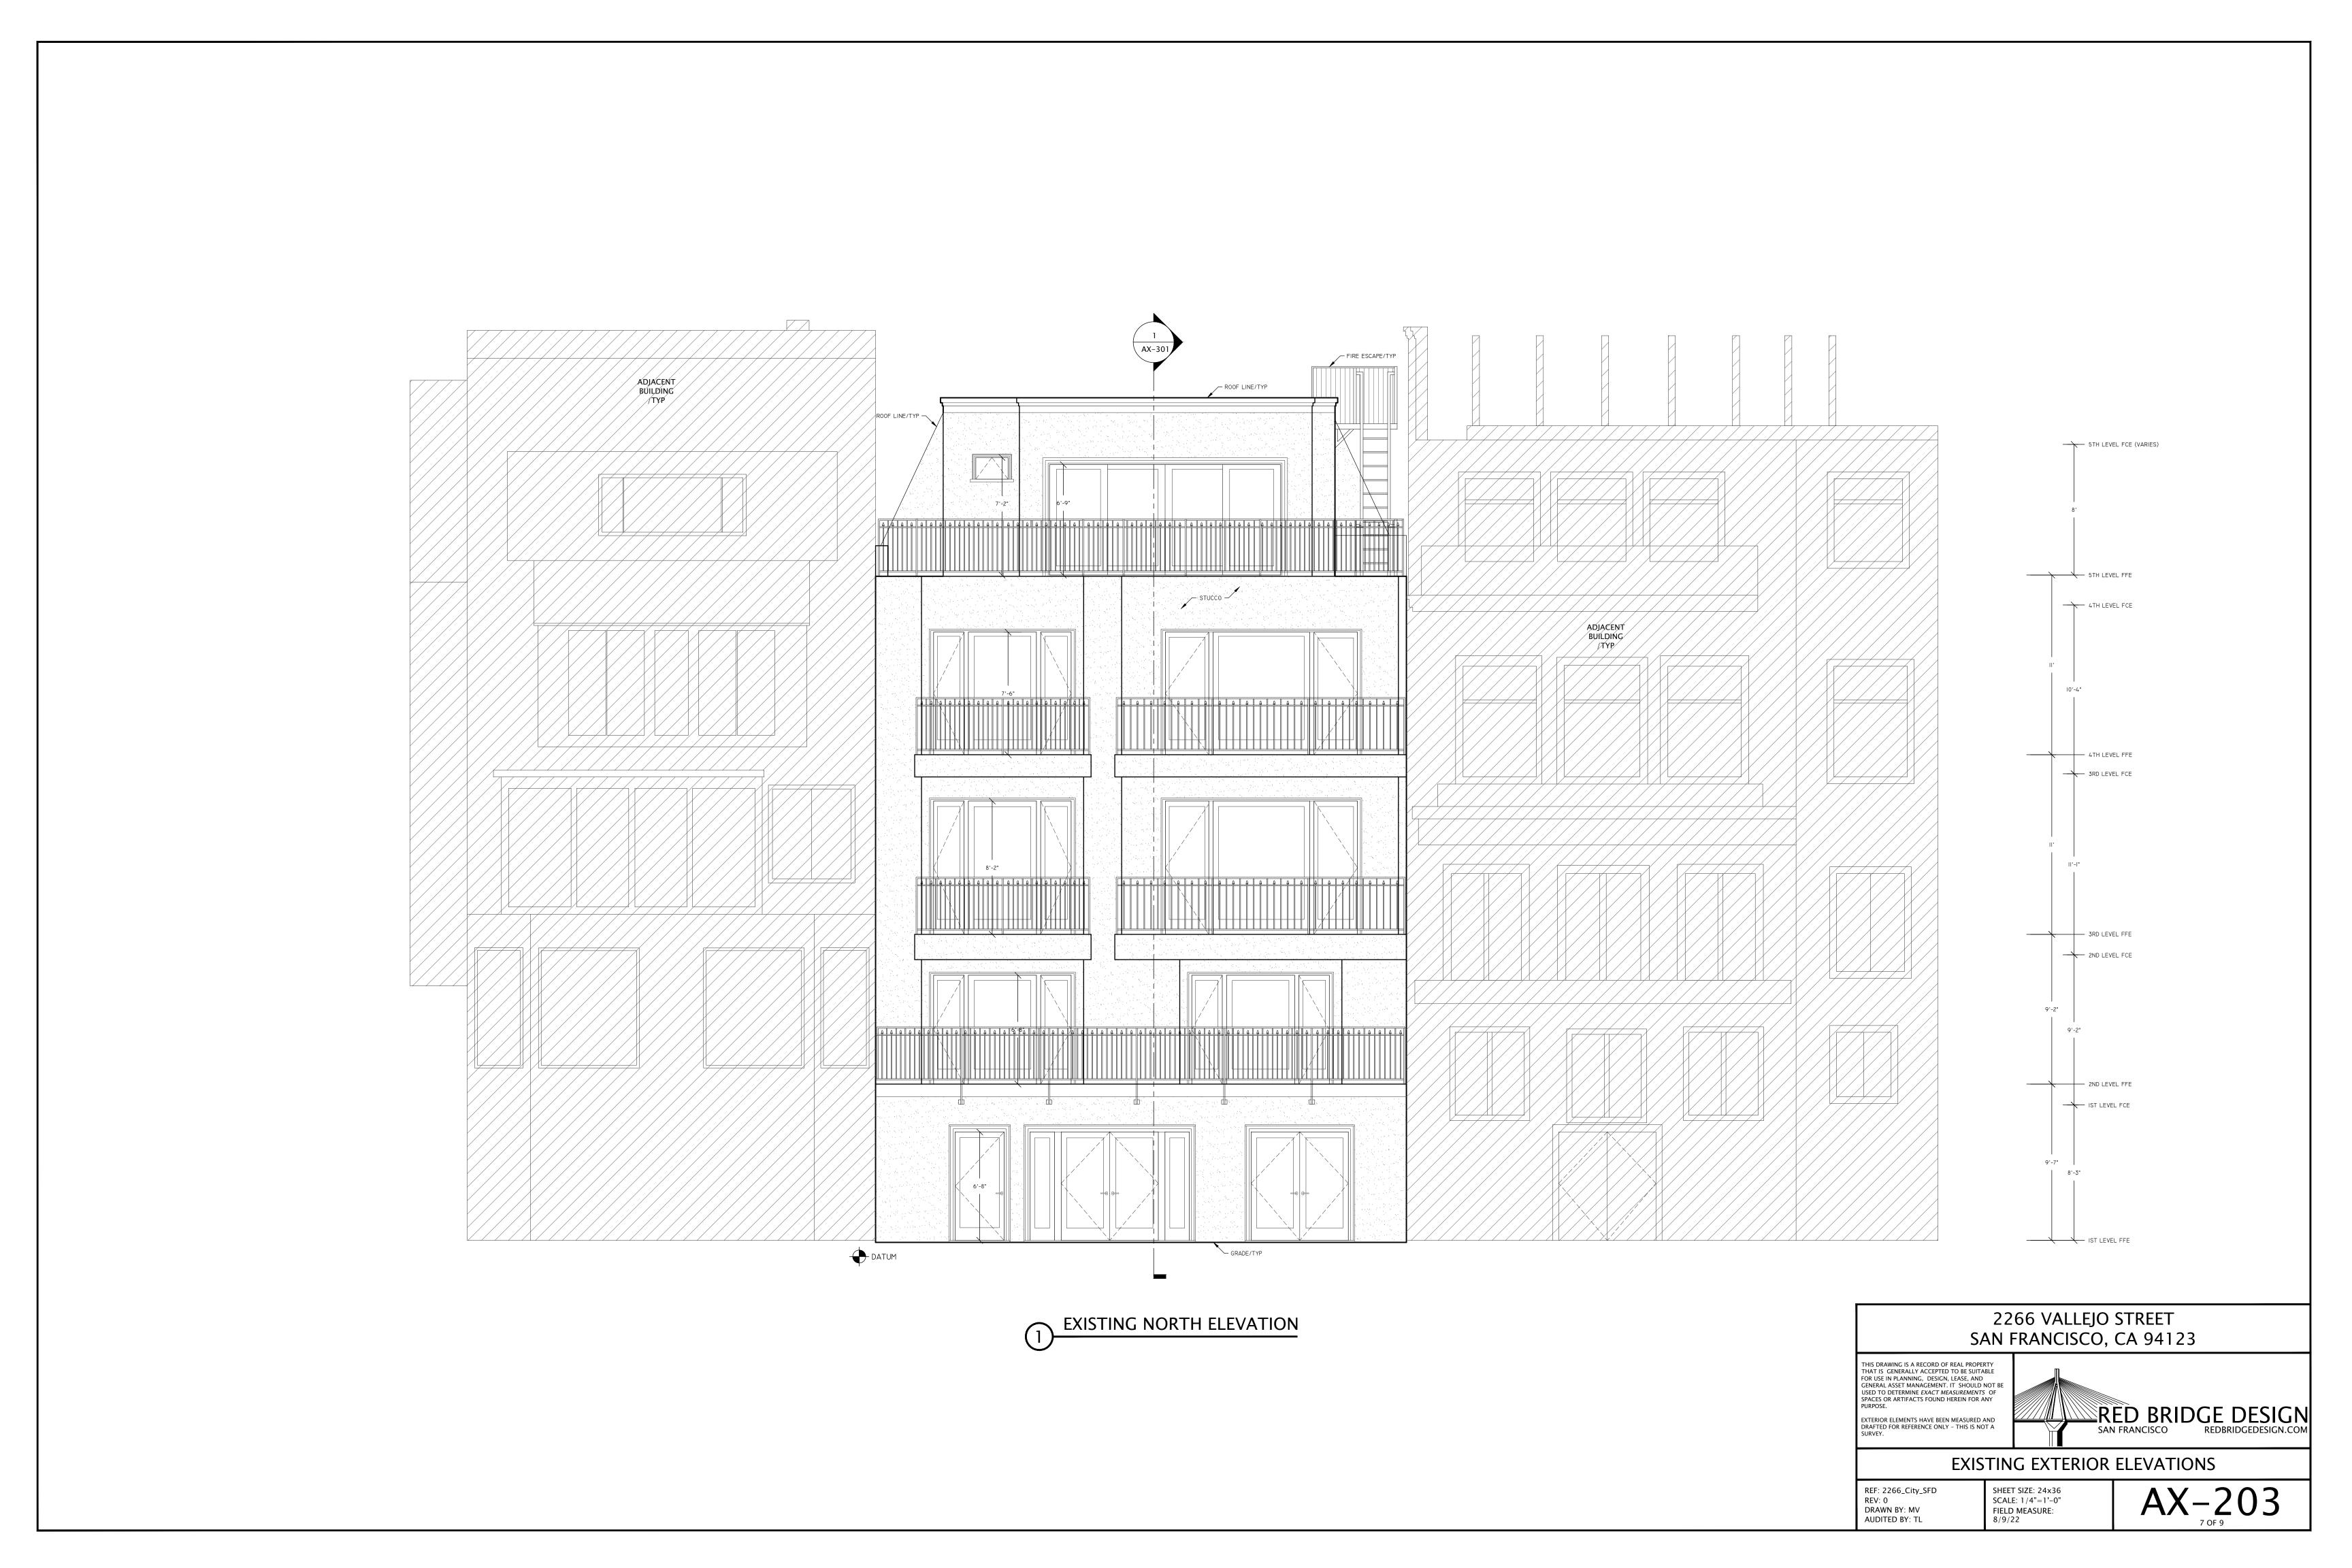

## 2266 VALLEJO STREET SAN FRANCISCO, CA 94123

THIS DRAWING IS A RECORD OF REAL PROPERTY THAT IS GENERALLY ACCEPTED TO BE SUITABLE FOR USE IN PLANNING, DESIGN, LEASE, AND GENERAL ASSET MANAGEMENT. IT SHOULD NOT BE USED TO DETERMINE *EXACT MEASUREMENTS* OF SPACES OR ARTIFACTS FOUND HEREIN FOR ANY PURPOSE.

SPACES OR ARTIFACTS FOUND HEREIN FOR ANY PURPOSE.

EXTERIOR ELEMENTS HAVE BEEN MEASURED AND DRAFTED FOR REFERENCE ONLY – THIS IS NOT A SURVEY.

EXISTING LANDSCAPE SURVEY

REF: 2266\_City\_SFD REV: 0 DRAWN BY: MV AUDITED BY: TL SHEET SIZE: 24x36
SCALE: 1/8"=1'-0"
FIELD MEASURE:
8/9/22

SHEET SIZE: 24x36 SCALE: 1/4"=1'-0" FIELD MEASURE: 8/9/22

REF: 2266\_City\_SFD REV: 0 DRAWN BY: MV AUDITED BY: TL