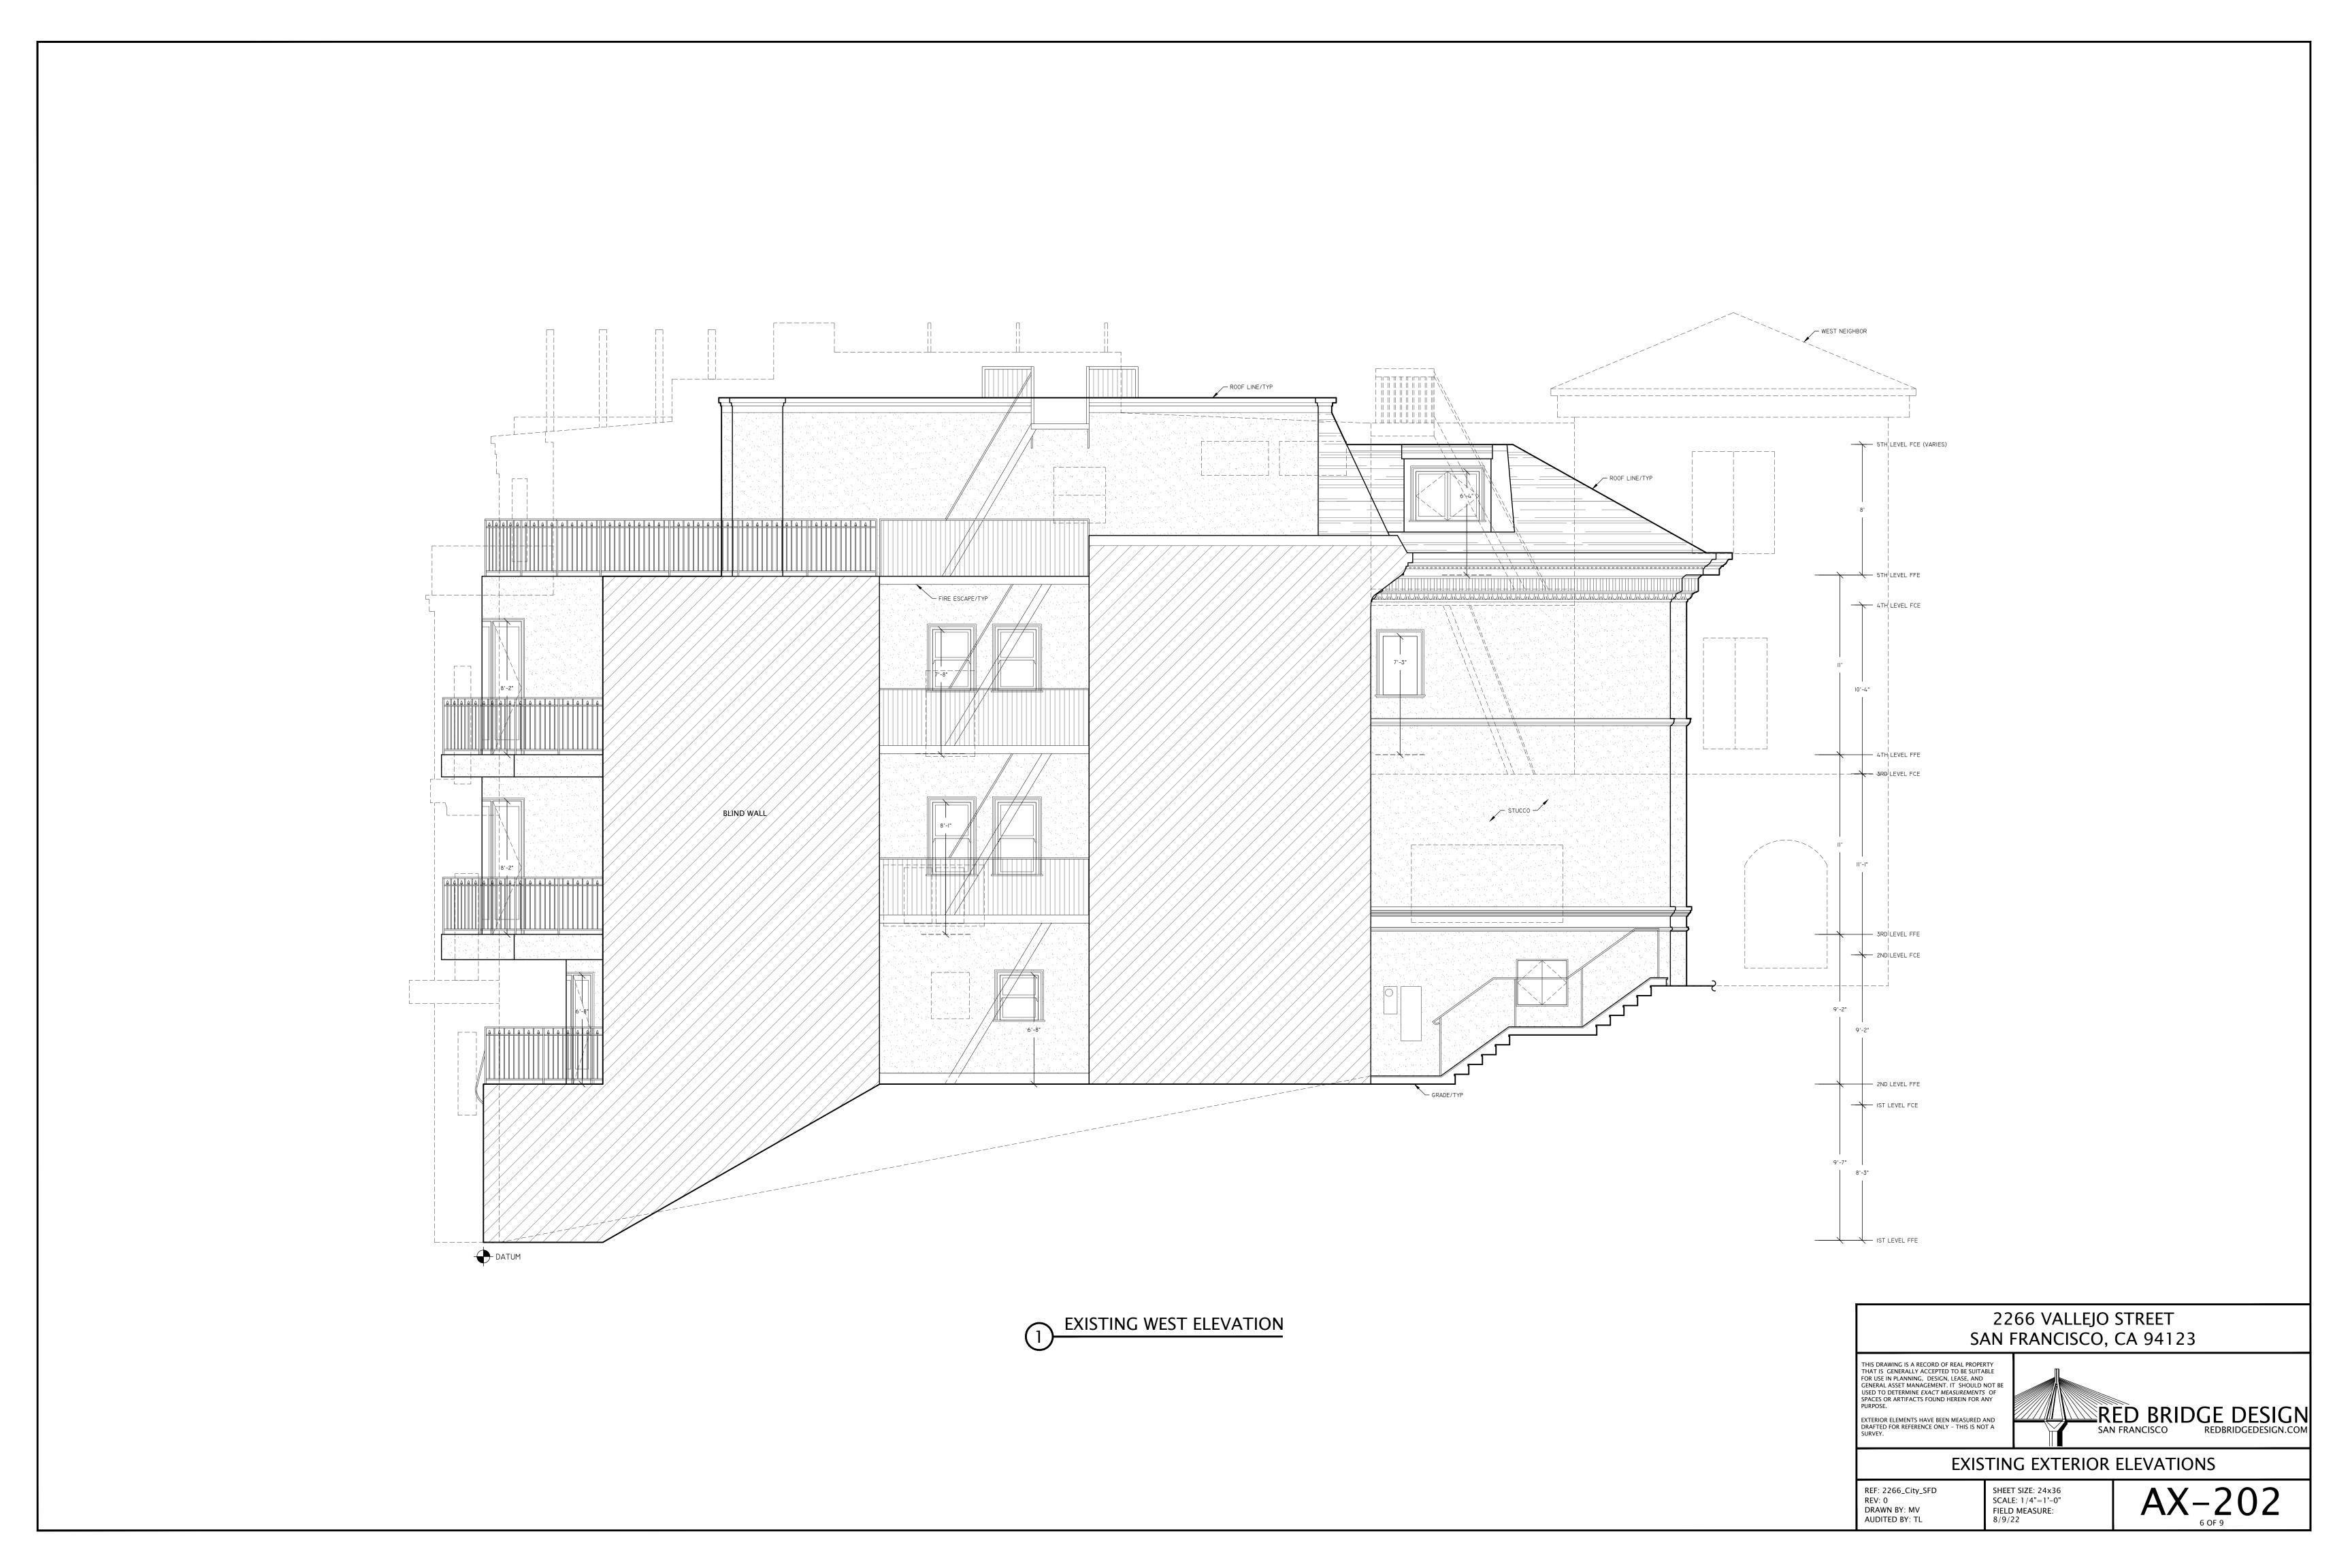

## 2266 VALLEJO STREET SAN FRANCISCO, CA 94123

THIS DRAWING IS A RECORD OF REAL PROPERTY THAT IS GENERALLY ACCEPTED TO BE SUITABLE FOR USE IN PLANNING, DESIGN, LEASE, AND GENERAL ASSET MANAGEMENT. IT SHOULD NOT BE USED TO DETERMINE *EXACT MEASUREMENTS* OF SPACES OR ARTIFACTS FOUND HEREIN FOR ANY PURPOSE.

SPACES OR ARTIFACTS FOUND HEREIN FOR ANY PURPOSE.

EXTERIOR ELEMENTS HAVE BEEN MEASURED AND DRAFTED FOR REFERENCE ONLY – THIS IS NOT A SURVEY.

EXISTING LANDSCAPE SURVEY

REF: 2266\_City\_SFD REV: 0 DRAWN BY: MV AUDITED BY: TL SHEET SIZE: 24x36
SCALE: 1/8"=1'-0"
FIELD MEASURE:
8/9/22

SHEET SIZE: 24x36 SCALE: 1/4"=1'-0" FIELD MEASURE: 8/9/22

REF: 2266\_City\_SFD REV: 0 DRAWN BY: MV AUDITED BY: TL